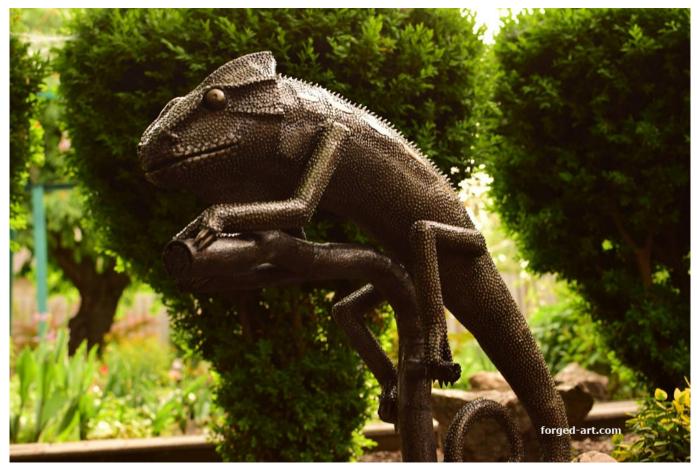

## **Product description**

**Exceptionally a chameleon sculpture** carved by our master of artistic blacksmithing in our studio. Figure made by hand methods, entirely of stainless steel. A sculpture perfect for home, office or garden. The sculpture is large, heavy and exclusive, perfect as a gift for people who like nature.

The chameleon is presented in a typical position, on a small tree, which is also an element of the presented sculpture. The whole thing is very stable and can be easily placed anywhere.

Upon request, we can also make the forged chameleon in any other position and in any size.

Chameleon figure stainless steel

The chameleon is placed on a wrought tree

All details on the sculpture are made by hand

The sculpture is resistant to weather conditions

If you are interested in a sculpture of other sizes - please contact us