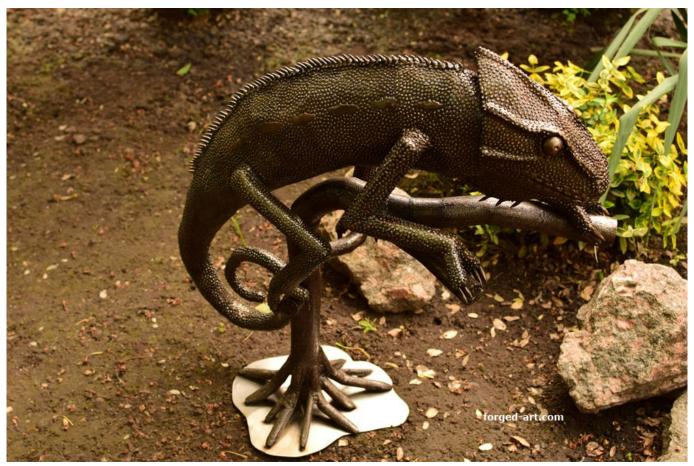

## **Product description**

**Exceptionally a chameleon sculpture** carved by our master of artistic blacksmithing in our studio. Figure made by hand methods, entirely of stainless steel. A sculpture perfect for home, office or garden. The sculpture is large, heavy and exclusive, perfect as a gift for people who like nature.

The chameleon is presented in a typical position, on a small tree, which is also an element of the presented sculpture. The whole thing is very stable and can be easily placed anywhere.

Upon request, we can also make the forged chameleon in any other position and in any size.

Dimensions of the offered sculpture:

Weight: 8,5 kg - 18,7 lb Height: 60 cm - 23,6 inch Width: 26 cm - 10,2 inch

Depth (length from the edge of the branch under the right paw to the edge of the tail bend): 56 cm - 22,5 inch Total length of the entire chameleon, measured along the body, including the tail: 136 cm - 53,54 inch

Chameleon figure stainless steel

The chameleon is placed on a wrought tree

All details on the sculpture are made by hand

The sculpture is resistant to weather conditions

If you are interested in a sculpture of other sizes - please contact us