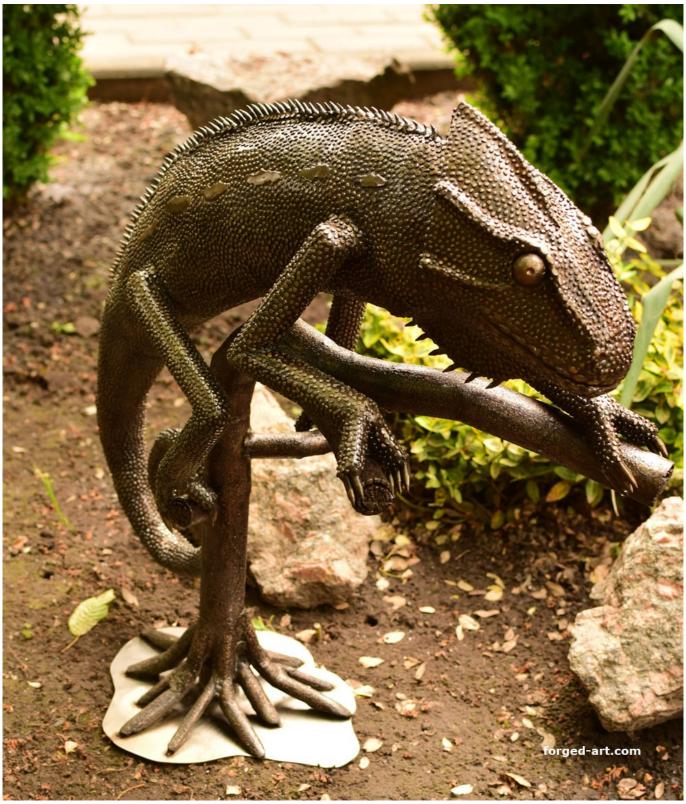

## **Product description**

**Exceptionally a chameleon sculpture** carved by our master of artistic blacksmithing in our studio. Figure made by hand methods, entirely of stainless steel. A sculpture perfect for home, office or garden. The sculpture is large, heavy and exclusive, perfect as a gift for people who like nature.

The chameleon is presented in a typical position, on a small tree, which is also an element of the presented sculpture. The whole thing is very stable and can be easily placed anywhere.

Upon request, we can also make the forged chameleon in any other position and in any size.

Chameleon figure stainless steel

The chameleon is placed on a wrought tree

All details on the sculpture are made by hand

The sculpture is resistant to weather conditions

If you are interested in a sculpture of other sizes - please contact us

## Each element of the chameleon skin was made separately

The presented sculpture is heavy and stable

Our figures are made with the greatest care and accuracy

Each of our forged sculptures is slightly different because each is made by hand