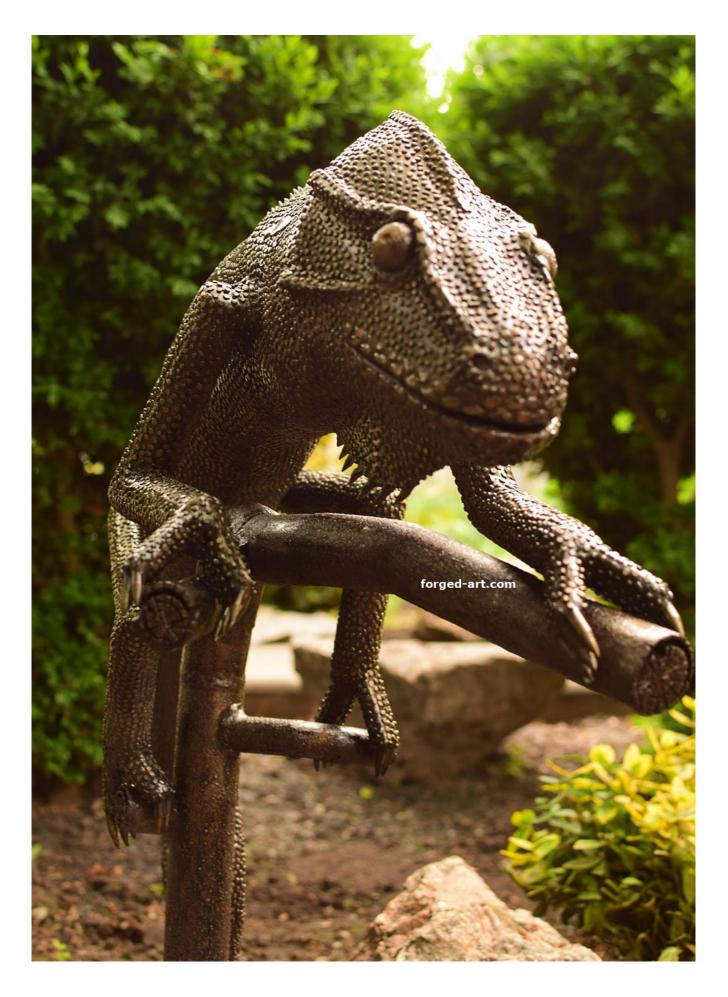

## Each element of the chameleon skin was made separately

The presented sculpture is heavy and stable

Our figures are made with the greatest care and accuracy

Each of our forged sculptures is slightly different because each is made by hand

The presented forged chameleon sculpture will be a unique gift for your loved ones

All our sculptures are made by hand so that each is slightly different and has its own character. The main feature that connects each of our sculptures is high quality of workmanship and attention to detail. We put our whole heart into every project. Some of our figures are currently in stock and can be shipped immediately. If we do not have a figure in stock, we make it especially for a given customer. Usually our forged carvings will be made and shipped in 30 days or less. If the figure is currently in stock, the shipping time is only a few days.