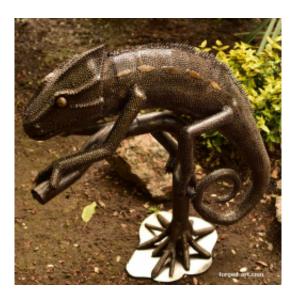

## **Product description**

**Exceptionally a chameleon sculpture** carved by our master of artistic blacksmithing in our studio. Figure made by hand methods, entirely of stainless steel. A sculpture perfect for home, office or garden. The sculpture is large, heavy and exclusive, perfect as a gift for people who like nature.

The chameleon is presented in a typical position, on a small tree, which is also an element of the presented sculpture. The whole thing is very stable and can be easily placed anywhere.

Upon request, we can also make the forged chameleon in any other position and in any size.

Dimensions of the offered sculpture:

Weight: 8,5 kg - 18,7 lb Height: 60 cm - 23,6 inch Width: 26 cm - 10,2 inch

Depth (length from the edge of the branch under the right paw to the edge of the tail bend): 56 cm - 22,5 inch Total length of the entire chameleon, measured along the body, including the tail: 136 cm - 53,54 inch

Chameleon figure stainless steel

The chameleon is placed on a wrought tree

All details on the sculpture are made by hand

The sculpture is resistant to weather conditions

If you are interested in a sculpture of other sizes - please contact us