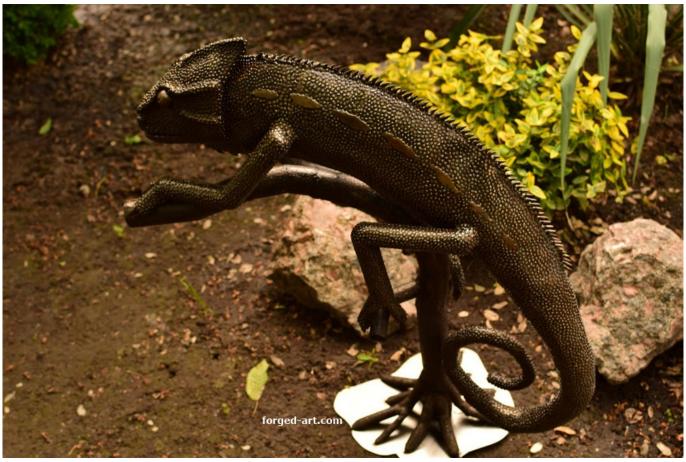

## **Product description**

**Exceptionally a chameleon sculpture** carved by our master of artistic blacksmithing in our studio. Figure made by hand methods, entirely of stainless steel. A sculpture perfect for home, office or garden. The sculpture is large, heavy and exclusive, perfect as a gift for people who like nature.

The chameleon is presented in a typical position, on a small tree, which is also an element of the presented sculpture. The whole thing is very stable and can be easily placed anywhere.

Upon request, we can also make the forged chameleon in any other position and in any size.

Dimensions of the offered sculpture:

Weight: 8,5 kg - 18,7 lb Height: 60 cm - 23,6 inch Width: 26 cm - 10,2 inch

Depth (length from the edge of the branch under the right paw to the edge of the tail bend): 56 cm - 22,5 inch Total length of the entire chameleon, measured along the body, including the tail: 136 cm - 53,54 inch

Chameleon figure stainless steel

The chameleon is placed on a wrought tree

All details on the sculpture are made by hand

The sculpture is resistant to weather conditions

If you are interested in a sculpture of other sizes - please contact us