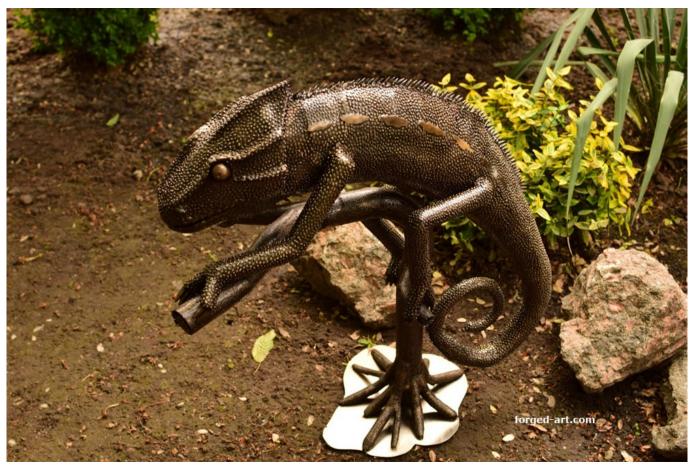

## **Product description**

**Exceptionally a chameleon sculpture** carved by our master of artistic blacksmithing in our studio. Figure made by hand methods, entirely of stainless steel. A sculpture perfect for home, office or garden. The sculpture is large, heavy and exclusive, perfect as a gift for people who like nature.

The chameleon is presented in a typical position, on a small tree, which is also an element of the presented sculpture. The whole thing is very stable and can be easily placed anywhere.

Upon request, we can also make the forged chameleon in any other position and in any size.

Chameleon figure stainless steel

The chameleon is placed on a wrought tree

All details on the sculpture are made by hand

The sculpture is resistant to weather conditions

If you are interested in a sculpture of other sizes - please contact us

## Each element of the chameleon skin was made separately

The presented sculpture is heavy and stable

Our figures are made with the greatest care and accuracy

Each of our forged sculptures is slightly different because each is made by hand