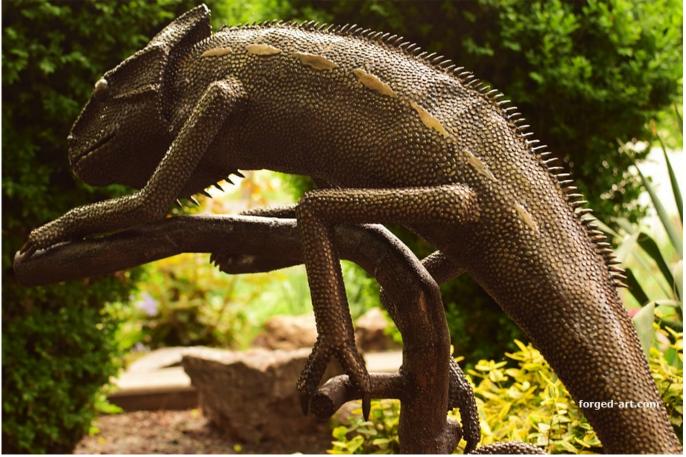

## Each element of the chameleon skin was made separately

The presented sculpture is heavy and stable

Our figures are made with the greatest care and accuracy

Each of our forged sculptures is slightly different because each is made by hand

The presented forged chameleon sculpture will be a unique gift for your loved ones

All our sculptures are made by hand so that each is slightly different and has its own character. The main feature that connects each of our sculptures is high quality of workmanship and attention to detail. We put our whole heart into every project. Some of our figures are currently in stock and can be shipped immediately. If we do not have a figure in stock, we make it especially for a given customer. Usually our forged carvings will be made and shipped in 30 days or less. If the figure is currently in stock, the shipping time is only a few days.