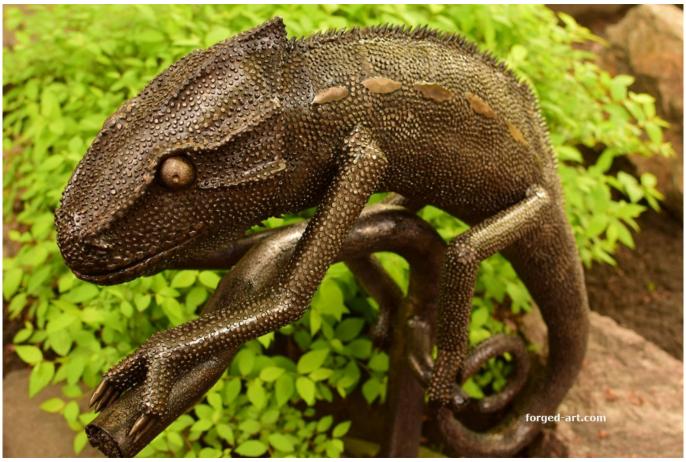

## **Product description**

**Exceptionally a chameleon sculpture** carved by our master of artistic blacksmithing in our studio. Figure made by hand methods, entirely of stainless steel. A sculpture perfect for home, office or garden. The sculpture is large, heavy and exclusive, perfect as a gift for people who like nature.

Chameleon figure stainless steel

The chameleon is placed on a wrought tree

All details on the sculpture are made by hand

The sculpture is resistant to weather conditions

If you are interested in a sculpture of other sizes - please contact us

## Each element of the chameleon skin was made separately

The presented sculpture is heavy and stable

Our figures are made with the greatest care and accuracy

Each of our forged sculptures is slightly different because each is made by hand