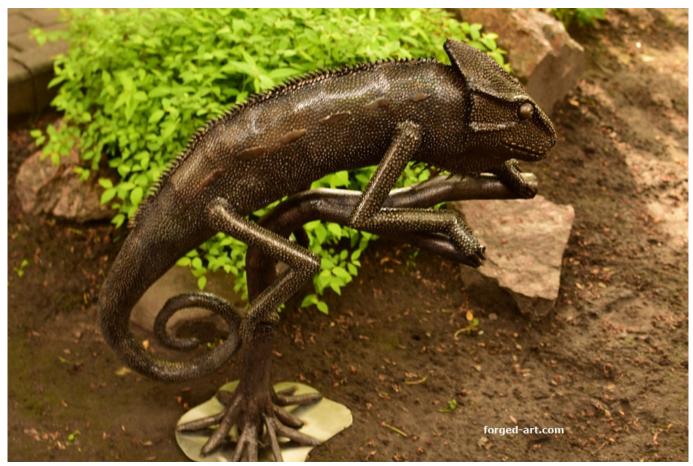

## **Product description**

**Exceptionally a chameleon sculpture** carved by our master of artistic blacksmithing in our studio. Figure made by hand methods, entirely of stainless steel. A sculpture perfect for home, office or garden. The sculpture is large, heavy and exclusive, perfect as a gift for people who like nature.

The chameleon is presented in a typical position, on a small tree, which is also an element of the presented sculpture. The whole thing is very stable and can be easily placed anywhere.

Upon request, we can also make the forged chameleon in any other position and in any size.

Dimensions of the offered sculpture:

Weight: 8,5 kg - 18,7 lb Height: 60 cm - 23,6 inch Width: 26 cm - 10,2 inch

Depth (length from the edge of the branch under the right paw to the edge of the tail bend): 56 cm - 22,5 inch Total length of the entire chameleon, measured along the body, including the tail: 136 cm - 53,54 inch

Chameleon figure stainless steel

The chameleon is placed on a wrought tree

All details on the sculpture are made by hand

The sculpture is resistant to weather conditions

If you are interested in a sculpture of other sizes - please contact us