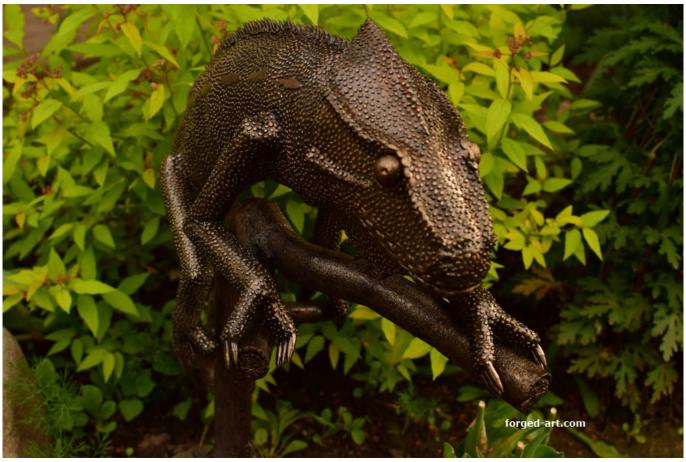

## Each element of the chameleon skin was made separately

The presented sculpture is heavy and stable

Our figures are made with the greatest care and accuracy

Each of our forged sculptures is slightly different because each is made by hand