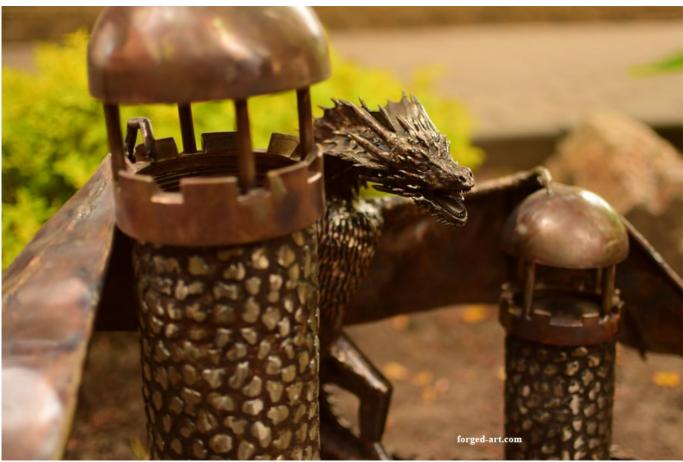

## Product description

A large forged statue handcrafted in stainless steel depicting an attacking dragon in two towers. The figure is very chunky -

weight is around 31 lbs (13,7 kg) height is 24 inches (60 cm) width is around 28 inches.(72 cm)

The whole figure consists of hundreds of elements, each of which was hand-made and then put together by our master metalworker. The figure is made entirely of stainless steel, the color of the figure is obtained thanks to the natural discoloration obtained during high temperature processing. We can also make any other forged steel figure on request.