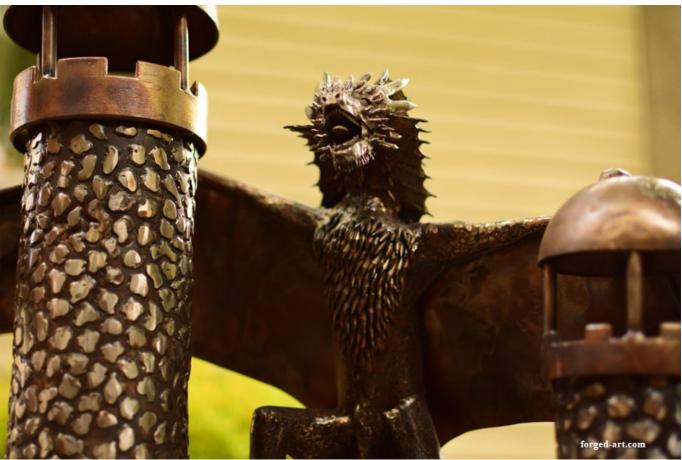

## Product description

A large forged statue handcrafted in stainless steel depicting an attacking dragon in two towers. The figure is very chunky -

weight is around 31 lbs (13,7 kg) height is 24 inches (60 cm) width is around 28 inches.(72 cm)

The whole figure consists of hundreds of elements, each of which was hand-made and then put together by our master metalworker. The figure is made entirely of stainless steel, the color of the figure is obtained thanks to the natural discoloration obtained during high temperature processing. We can also make any other forged steel figure on request.