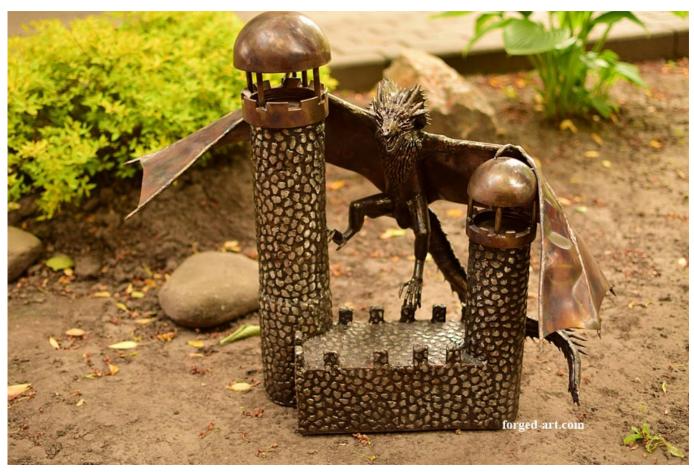

## A large forged figure of an attacking dragon on two towers

| Price         | 1 507.75 \$ |
|---------------|-------------|
| Availability  | On order    |
| Shipping time | 20 days     |
| Number        | dragon5     |

## Product description

A large forged statue handcrafted in stainless steel depicting an attacking dragon in two towers. The figure is very chunky -

weight is around 31 lbs (13,7 kg) height is 24 inches (60 cm) width is around 28 inches.(72 cm)

The whole figure consists of hundreds of elements, each of which was hand-made and then put together by our master metalworker. The figure is made entirely of stainless steel, the color of the figure is obtained thanks to the natural discoloration obtained during high temperature processing. We can also make any other forged steel figure on request.