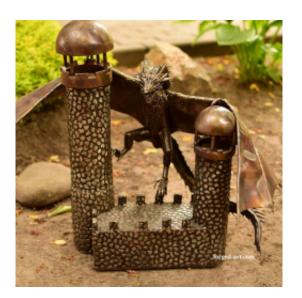

## A large forged figure of an attacking dragon on two towers

| Price         | 1 507.75 \$ |
|---------------|-------------|
| Availability  | On order    |
| Shipping time | 20 days     |
| Number        | dragon5     |

## Product description

A large forged statue handcrafted in stainless steel depicting an attacking dragon in two towers. The figure is very chunky -

weight is around 31 lbs (13,7 kg) height is 24 inches (60 cm) width is around 28 inches.(72 cm)

The whole figure consists of hundreds of elements, each of which was hand-made and then put together by our master metalworker. The figure is made entirely of stainless steel, the color of the figure is obtained thanks to the natural discoloration obtained during high temperature processing. We can also make any other forged steel figure on request.