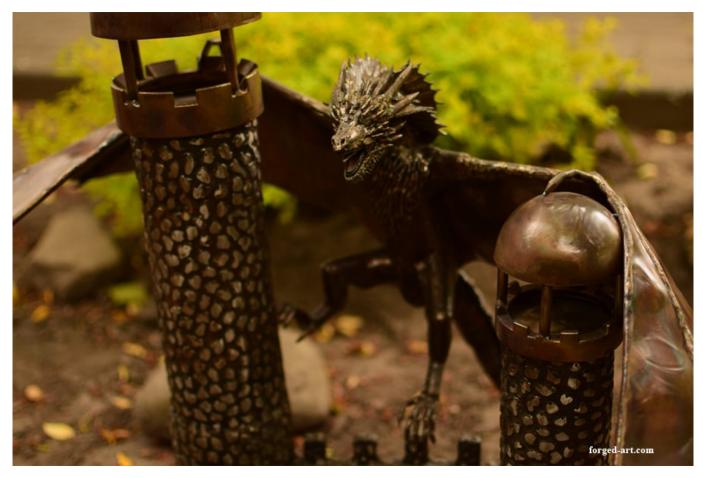

## Product description

A large forged statue handcrafted in stainless steel depicting an attacking dragon in two towers. The figure is very chunky -

weight is around 31 lbs (13,7 kg) height is 24 inches (60 cm) width is around 28 inches.(72 cm)

The whole figure consists of hundreds of elements, each of which was hand-made and then put together by our master metalworker. The figure is made entirely of stainless steel, the color of the figure is obtained thanks to the natural discoloration obtained during high temperature processing. We can also make any other forged steel figure on request.