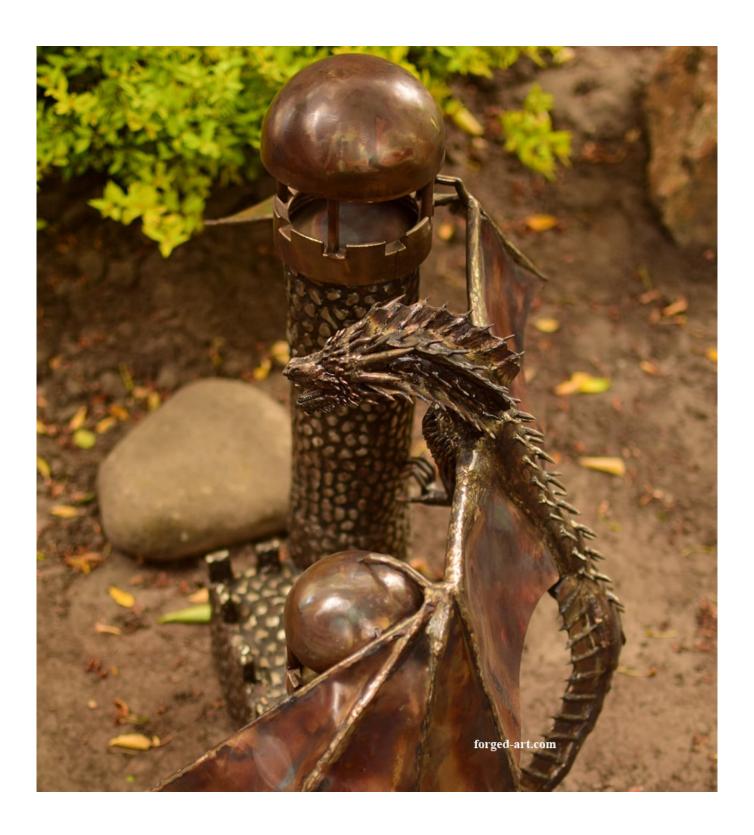

## Product description

A large forged statue handcrafted in stainless steel depicting an attacking dragon in two towers. The figure is very chunky -

weight is around 31 lbs (13,7 kg) height is 24 inches (60 cm) width is around 28 inches.(72 cm)

The whole figure consists of hundreds of elements, each of which was hand-made and then put together by our master metalworker. The figure is made entirely of stainless steel, the color of the figure is obtained thanks to the natural discoloration obtained during high temperature processing. We can also make any other forged steel figure on request.