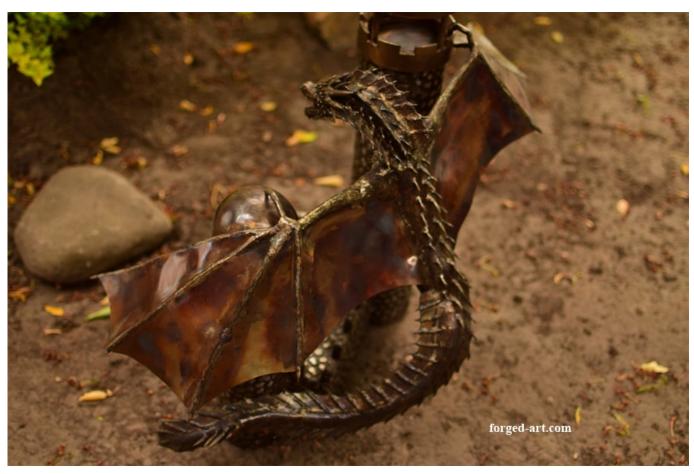

## Product description

A large forged statue handcrafted in stainless steel depicting an attacking dragon in two towers. The figure is very chunky -

weight is around 31 lbs (13,7 kg) height is 24 inches (60 cm) width is around 28 inches.(72 cm)

The whole figure consists of hundreds of elements, each of which was hand-made and then put together by our master metalworker. The figure is made entirely of stainless steel, the color of the figure is obtained thanks to the natural discoloration obtained during high temperature processing. We can also make any other forged steel figure on request.