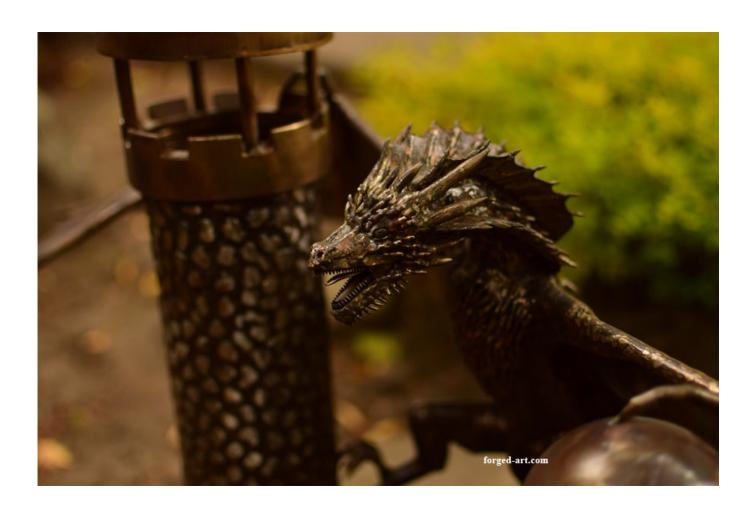

## Product description

A large forged statue handcrafted in stainless steel depicting an attacking dragon in two towers. The figure is very chunky -

weight is around 31 lbs (13,7 kg) height is 24 inches (60 cm) width is around 28 inches.(72 cm)

The whole figure consists of hundreds of elements, each of which was hand-made and then put together by our master metalworker. The figure is made entirely of stainless steel, the color of the figure is obtained thanks to the natural discoloration obtained during high temperature processing. We can also make any other forged steel figure on request.