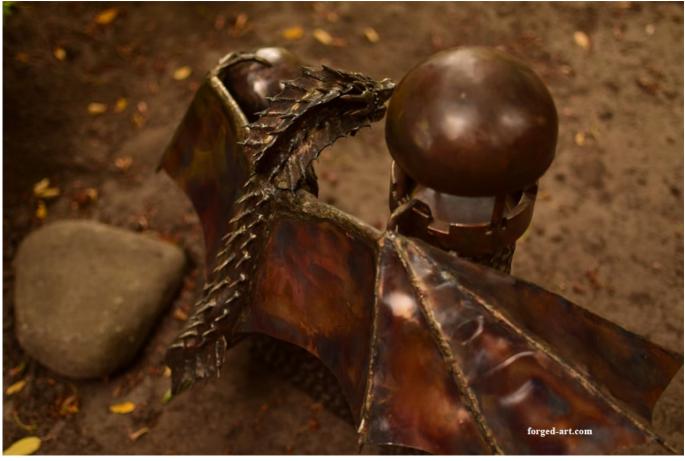

## Product description

A large forged statue handcrafted in stainless steel depicting an attacking dragon in two towers. The figure is very chunky -

weight is around 31 lbs (13,7 kg) height is 24 inches (60 cm) width is around 28 inches.(72 cm)

The whole figure consists of hundreds of elements, each of which was hand-made and then put together by our master metalworker. The figure is made entirely of stainless steel, the color of the figure is obtained thanks to the natural discoloration obtained during high temperature processing. We can also make any other forged steel figure on request.