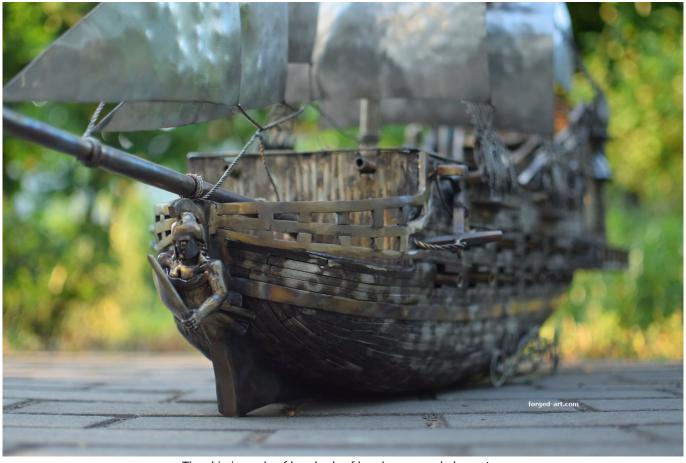

## **Product description**

A large model of a sailing ship made of stainless steel - One of our most beautiful works. The sailing ship is very carefully made, every even the smallest detail has been reproduced in accordance with the appearance of the majestic sailing ships from the old era. Everything is hand-made - the ropes of the masts are hand-woven from stainless steel, all ladders, cannons, sails, details on the deck are also made of stainless steel. The sheathing of the ship is made of hundreds of small elements combined into one majestic whole. At the front of the ship is a handcrafted sculpture of a knight, as was the case with real ships of that era. The degree of detail of the ship makes it a real pearl among all other models of sailing ships in the world. The ship is also very large, its dimensions are:

length 120 cm / 47 in weight 22 kg / 48.5 lbs

Despite the large size, we can send the ship to any place in the world

The most beautiful sailing ship model in the world

sailing ship - stainless steel sculpture

The ship has a lot of details

The ship is made of hundreds of hand-processed elements

The length of the sailing ship is 120 cm / 47 inches

Each element of the ship has been very accurately reproduced

We will make any model of a stainless steel ship for you, in any size. We make the most beautiful models of ships in the world.