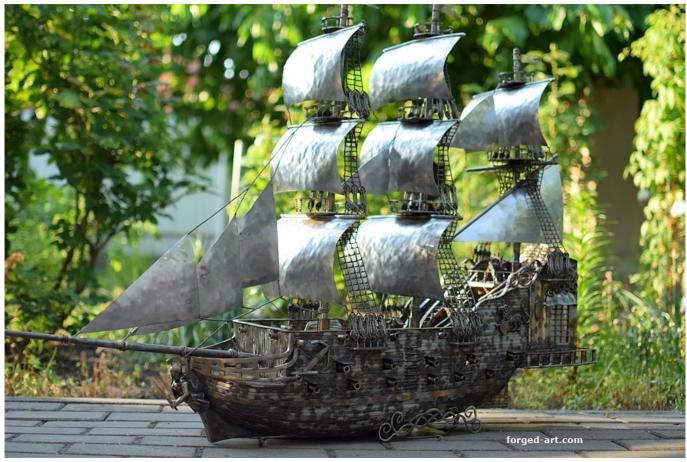

## **Product description**

A large model of a sailing ship made of stainless steel - One of our most beautiful works. The sailing ship is very carefully made, every even the smallest detail has been reproduced in accordance with the appearance of the majestic sailing ships from the old era. Everything is hand-made - the ropes of the masts are hand-woven from stainless steel, all ladders, cannons, sails, details on the deck are also made of stainless steel. The sheathing of the ship is made of hundreds of small elements combined into one majestic whole. At the front of the ship is a handcrafted sculpture of a knight, as was the case with real ships of that era. The degree of detail of the ship makes it a real pearl among all other models of sailing ships in the world. The ship is also very large, its dimensions are:

length 120 cm / 47 in weight 22 kg / 48.5 lbs

Despite the large size, we can send the ship to any place in the world

The most beautiful sailing ship model in the world

sailing ship - stainless steel sculpture

The ship has a lot of details

The ship is made of hundreds of hand-processed elements

The length of the sailing ship is 120 cm / 47 inches

Each element of the ship has been very accurately reproduced

We will make any model of a stainless steel ship for you, in any size. We make the most beautiful models of ships in the world.