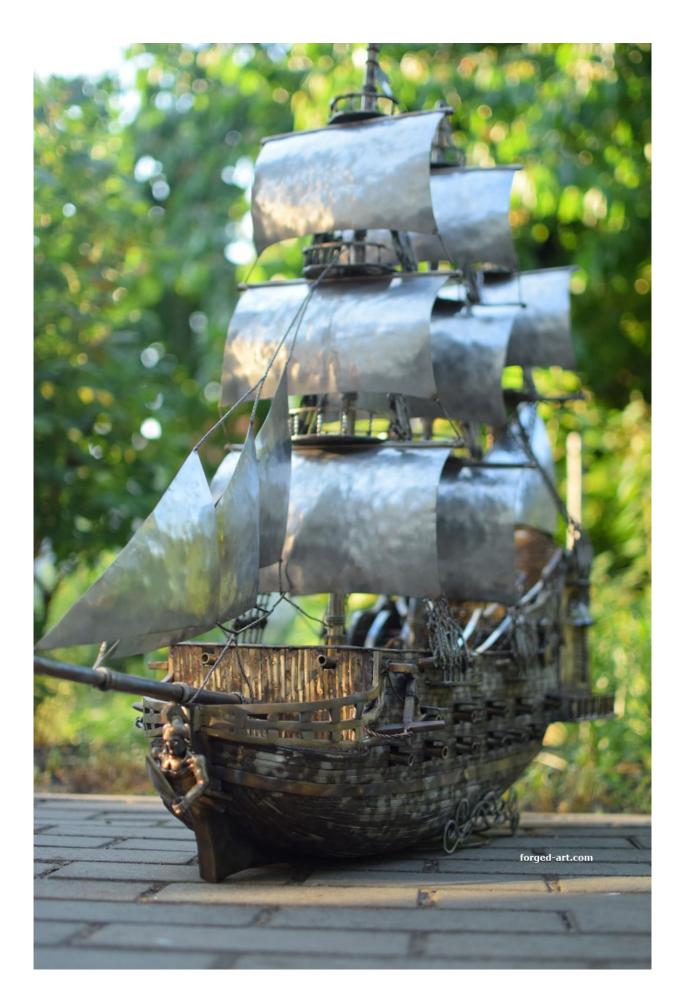

## **Product description**

A large model of a sailing ship made of stainless steel - One of our most beautiful works. The sailing ship is very carefully made, every even the smallest detail has been reproduced in accordance with the appearance of the majestic sailing ships from the old era. Everything is hand-made - the ropes of the masts are hand-woven from stainless steel, all ladders, cannons, sails, details on the deck are also made of stainless steel. The sheathing of the ship is made of hundreds of small elements combined into one majestic whole. At the front of the ship is a handcrafted sculpture of a knight, as was the case with real ships of that era. The degree of detail of the ship makes it a real pearl among all other models of sailing ships in the world. The ship is also very large, its dimensions are:

length 120 cm / 47 in weight 22 kg / 48.5 lbs

Despite the large size, we can send the ship to any place in the world

The most beautiful sailing ship model in the world

sailing ship - stainless steel sculpture

The ship has a lot of details

The ship is made of hundreds of hand-processed elements

The length of the sailing ship is 120 cm / 47 inches

Each element of the ship has been very accurately reproduced

We will make any model of a stainless steel ship for you, in any size. We make the most beautiful models of ships in the world.