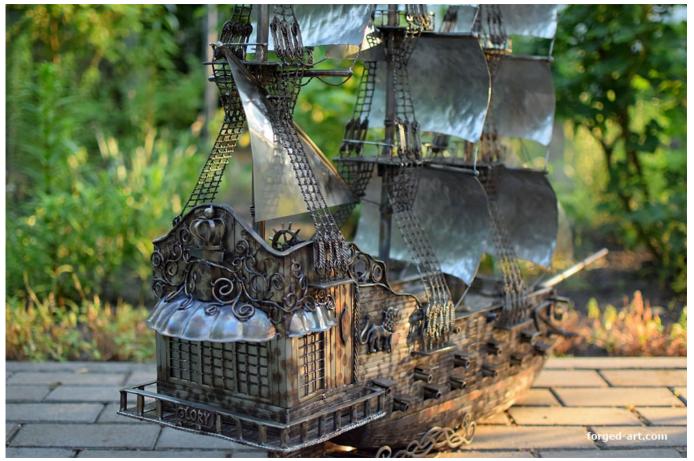

## **Product description**

A large model of a sailing ship made of stainless steel - One of our most beautiful works. The sailing ship is very carefully made, every even the smallest detail has been reproduced in accordance with the appearance of the majestic sailing ships from the old era. Everything is hand-made - the ropes of the masts are hand-woven from stainless steel, all ladders, cannons, sails, details on the deck are also made of stainless steel. The sheathing of the ship is made of hundreds of small elements combined into one majestic whole. At the front of the ship is a handcrafted sculpture of a knight, as was the case with real ships of that era. The degree of detail of the ship makes it a real pearl among all other models of sailing ships in the world. The ship is also very large, its dimensions are:

length 120 cm / 47 in weight 22 kg / 48.5 lbs

Despite the large size, we can send the ship to any place in the world

The most beautiful sailing ship model in the world

sailing ship - stainless steel sculpture

The ship has a lot of details

The ship is made of hundreds of hand-processed elements

The length of the sailing ship is 120 cm / 47 inches

Each element of the ship has been very accurately reproduced

We will make any model of a stainless steel ship for you, in any size. We make the most beautiful models of ships in the world.