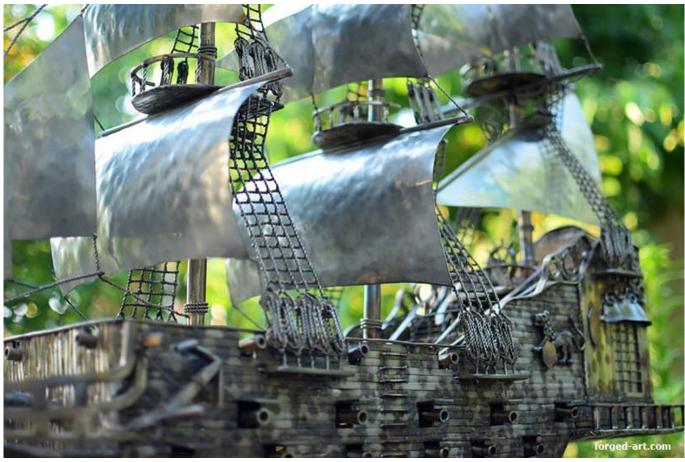

## **Product description**

A large model of a sailing ship made of stainless steel - One of our most beautiful works. The sailing ship is very carefully made, every even the smallest detail has been reproduced in accordance with the appearance of the majestic sailing ships from the old era. Everything is hand-made - the ropes of the masts are hand-woven from stainless steel, all ladders, cannons, sails, details on the deck are also made of stainless steel. The sheathing of the ship is made of hundreds of small elements combined into one majestic whole. At the front of the ship is a handcrafted sculpture of a knight, as was the case with real ships of that era. The degree of detail of the ship makes it a real pearl among all other models of sailing ships in the world. The ship is also very large, its dimensions are:

The ship has a lot of details

The ship is made of hundreds of hand-processed elements

The length of the sailing ship is 120 cm / 47 inches

Each element of the ship has been very accurately reproduced

We will make any model of a stainless steel ship for you, in any size. We make the most beautiful models of ships in the world.