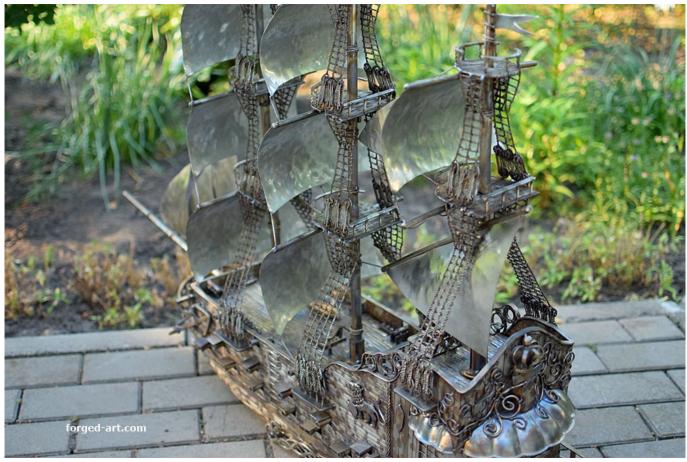

## **Product description**

A large model of a sailing ship made of stainless steel - One of our most beautiful works. The sailing ship is very carefully made, every even the smallest detail has been reproduced in accordance with the appearance of the majestic sailing ships from the old era. Everything is hand-made - the ropes of the masts are hand-woven from stainless steel, all ladders, cannons, sails, details on the deck are also made of stainless steel. The sheathing of the ship is made of hundreds of small elements combined into one majestic whole. At the front of the ship is a handcrafted sculpture of a knight, as was the case with real ships of that era. The degree of detail of the ship makes it a real pearl among all other models of sailing ships in the world. The ship is also very large, its dimensions are:

The ship has a lot of details

The ship is made of hundreds of hand-processed elements

The length of the sailing ship is 120 cm / 47 inches

Each element of the ship has been very accurately reproduced

We will make any model of a stainless steel ship for you, in any size. We make the most beautiful models of ships in the world.