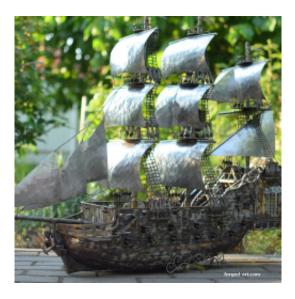

## **Product description**

A large model of a sailing ship made of stainless steel - One of our most beautiful works. The sailing ship is very carefully made, every even the smallest detail has been reproduced in accordance with the appearance of the majestic sailing ships from the old era. Everything is hand-made - the ropes of the masts are hand-woven from stainless steel, all ladders, cannons, sails, details on the deck are also made of stainless steel. The sheathing of the ship is made of hundreds of small elements combined into one majestic whole. At the front of the ship is a handcrafted sculpture of a knight, as was the case with real ships of that era. The degree of detail of the ship makes it a real pearl among all other models of sailing ships in the world. The ship is also very large, its dimensions are:

length 120 cm / 47 in weight 22 kg / 48.5 lbs

Despite the large size, we can send the ship to any place in the world

The most beautiful sailing ship model in the world

sailing ship - stainless steel sculpture

The ship has a lot of details

The ship is made of hundreds of hand-processed elements

The length of the sailing ship is 120 cm / 47 inches

Each element of the ship has been very accurately reproduced

We will make any model of a stainless steel ship for you, in any size. We make the most beautiful models of ships in the world.