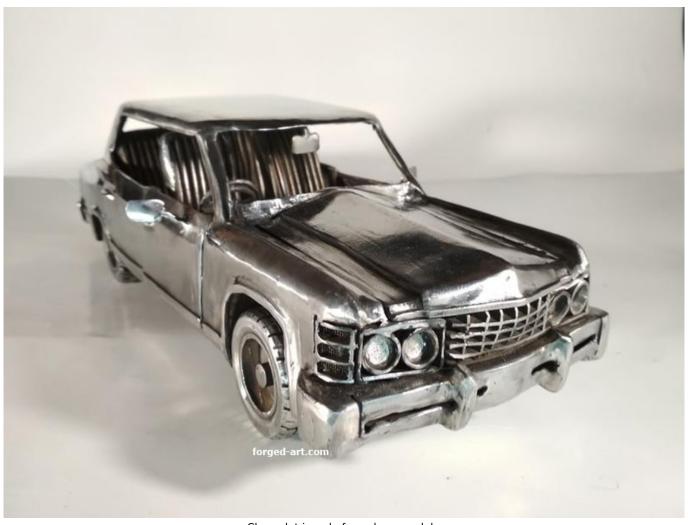

## **Product description**

Chevrolet Impala carving by hand. The sculpture is made entirely of stainless steel, in our artistic blacksmithing workshop. The doors, hood and trunk open. The center of the car is also made, in the cabin there are seats made entirely of steel, similar to the original ones.

We are able to make any steel vehicle.

Chevrolet impala forged car model

Chevrolet impala sculpture

We produce stainless steel car models

Forged stainless steel cars

Handmade chevrolet impala model