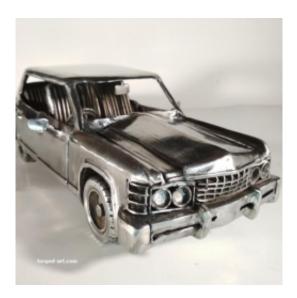

## **Product description**

Chevrolet Impala carving by hand. The sculpture is made entirely of stainless steel, in our artistic blacksmithing workshop. The doors, hood and trunk open. The center of the car is also made, in the cabin there are seats made entirely of steel, similar to the original ones.

We are able to make any steel vehicle.

Chevrolet impala forged car model

Chevrolet impala sculpture

We produce stainless steel car models

Forged stainless steel cars

Handmade chevrolet impala model