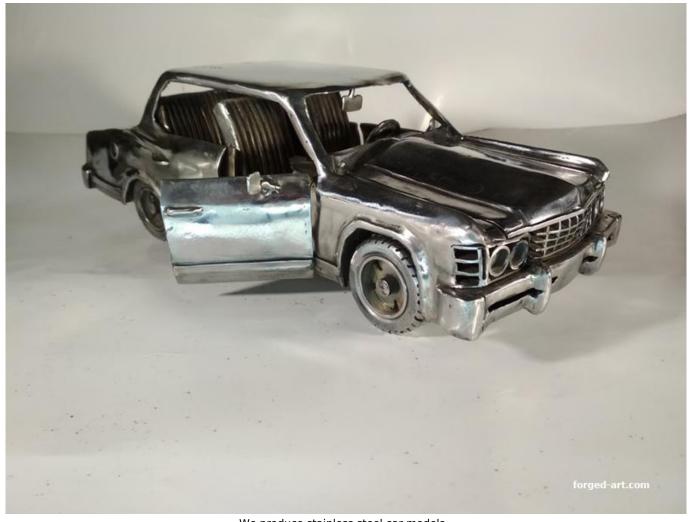

## **Product description**

Chevrolet Impala carving by hand. The sculpture is made entirely of stainless steel, in our artistic blacksmithing workshop. The doors, hood and trunk open. The center of the car is also made, in the cabin there are seats made entirely of steel, similar to the original ones.

We are able to make any steel vehicle.

Chevrolet impala forged car model

Chevrolet impala sculpture

We produce stainless steel car models

Forged stainless steel cars

Handmade chevrolet impala model