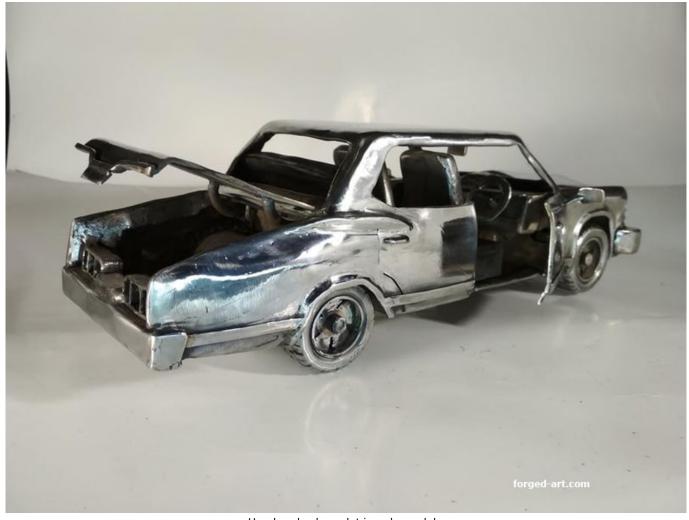

## **Product description**

Chevrolet Impala carving by hand. The sculpture is made entirely of stainless steel, in our artistic blacksmithing workshop. The doors, hood and trunk open. The center of the car is also made, in the cabin there are seats made entirely of steel, similar to the original ones.

We are able to make any steel vehicle.

Chevrolet impala forged car model

Chevrolet impala sculpture

We produce stainless steel car models

Forged stainless steel cars

Handmade chevrolet impala model