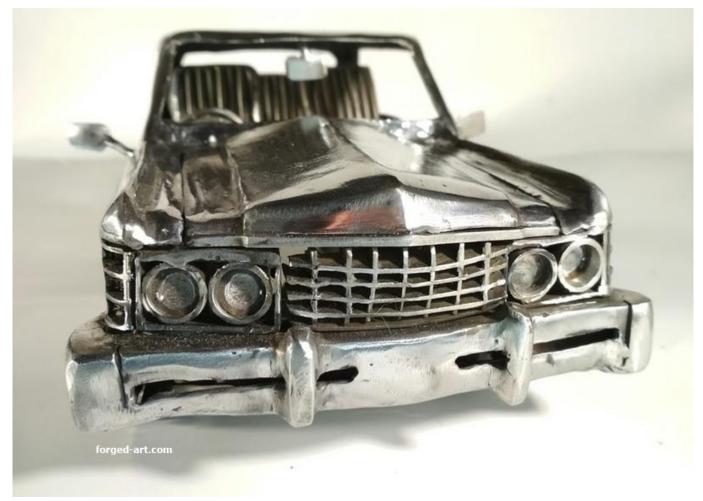

## **Product description**

Chevrolet Impala carving by hand. The sculpture is made entirely of stainless steel, in our artistic blacksmithing workshop. The doors, hood and trunk open. The center of the car is also made, in the cabin there are seats made entirely of steel, similar to the original ones.

We are able to make any steel vehicle.

Chevrolet impala forged car model

Chevrolet impala sculpture

We produce stainless steel car models

Forged stainless steel cars

Handmade chevrolet impala model