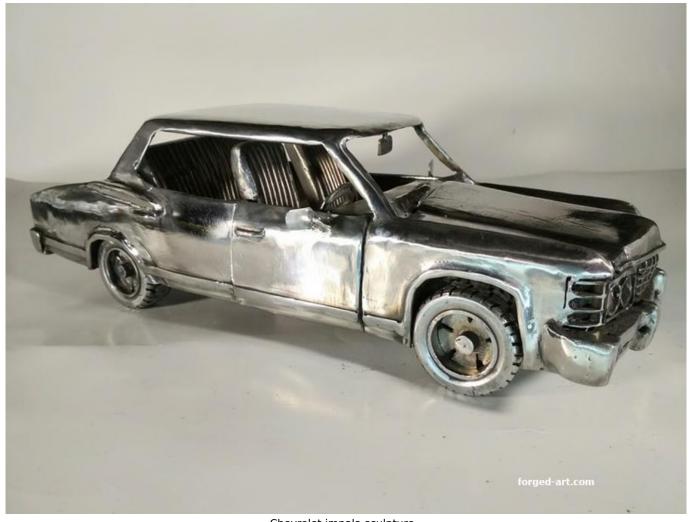

## **Product description**

Chevrolet Impala carving by hand. The sculpture is made entirely of stainless steel, in our artistic blacksmithing workshop. The doors, hood and trunk open. The center of the car is also made, in the cabin there are seats made entirely of steel, similar to the original ones.

We are able to make any steel vehicle.

Chevrolet impala forged car model

Chevrolet impala sculpture

We produce stainless steel car models

Forged stainless steel cars

Handmade chevrolet impala model