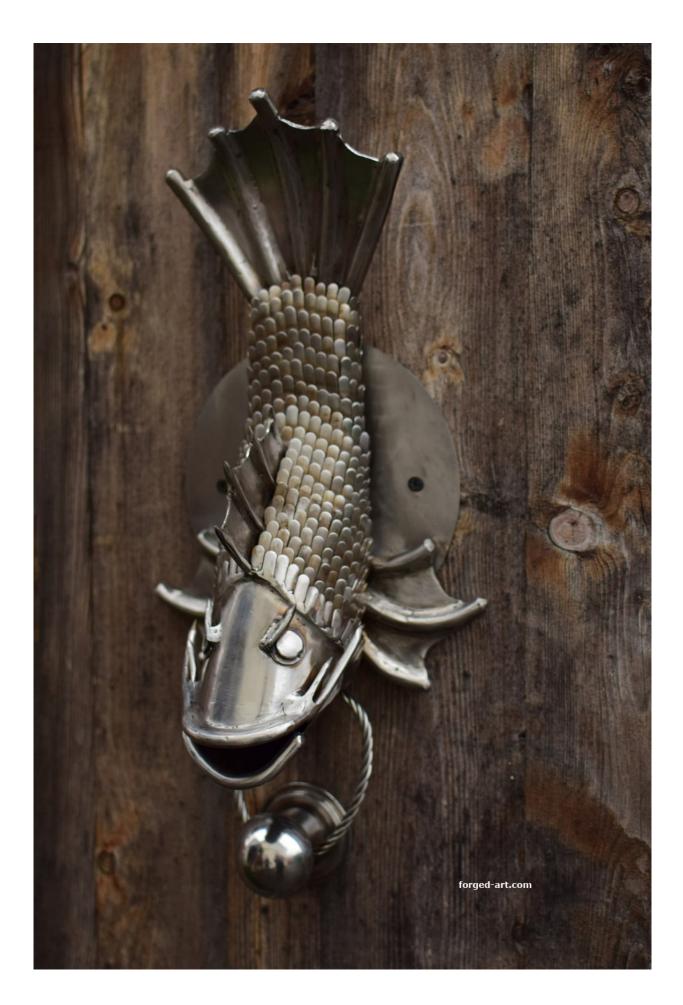

## **Product description**

**Forged door knocker for a fisherman - steel sculpture.** A fish-shaped door knocker made by hand of stainless steel. The perfect gift for a person who loves fishing. The knocker is very solid and loud, made in our artistic blacksmithing workshop. The door knocker is resistant to water, it can be mounted outside without fear that it will rust. Dimensions:

Weigth about 1,7 kg - 3,7 lb Height 44 cm -17,3 inch Height of fish 35 cm -13,8 inch Width of fish 22 cm - 8,7 inch

On request, we can also make any other pattern of a door knocker, according to any drawing or photo