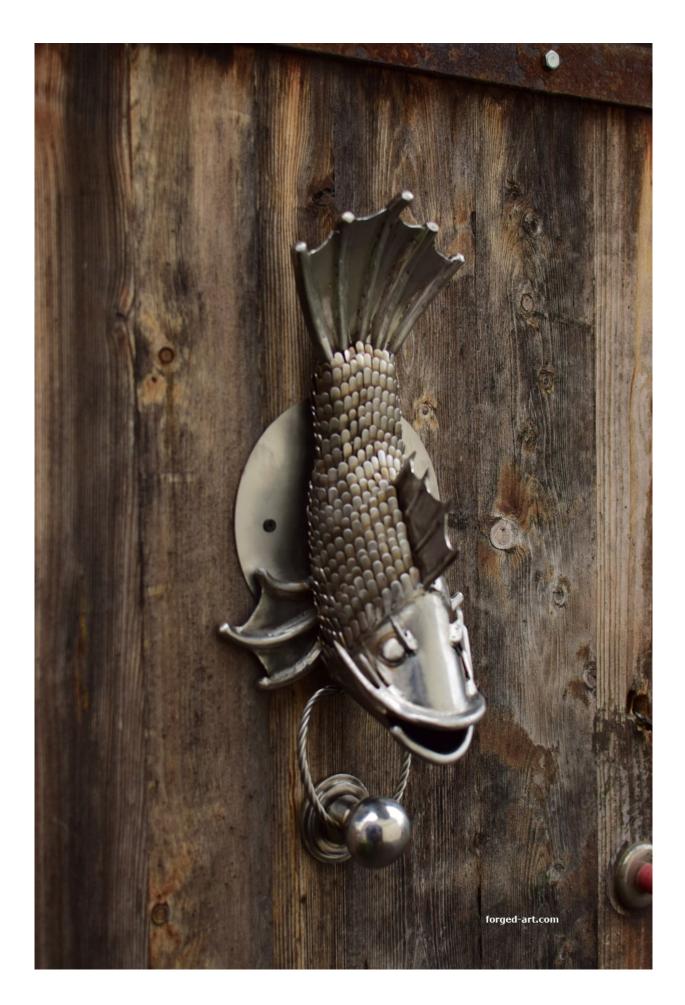

## **Product description**

**Forged door knocker for a fisherman - steel sculpture.** A fish-shaped door knocker made by hand of stainless steel. The perfect gift for a person who loves fishing. The knocker is very solid and loud, made in our artistic blacksmithing workshop. The door knocker is resistant to water, it can be mounted outside without fear that it will rust. Dimensions:

Weigth about 1,7 kg - 3,7 lb Height 44 cm -17,3 inch Height of fish 35 cm -13,8 inch Width of fish 22 cm - 8,7 inch

On request, we can also make any other pattern of a door knocker, according to any drawing or photo