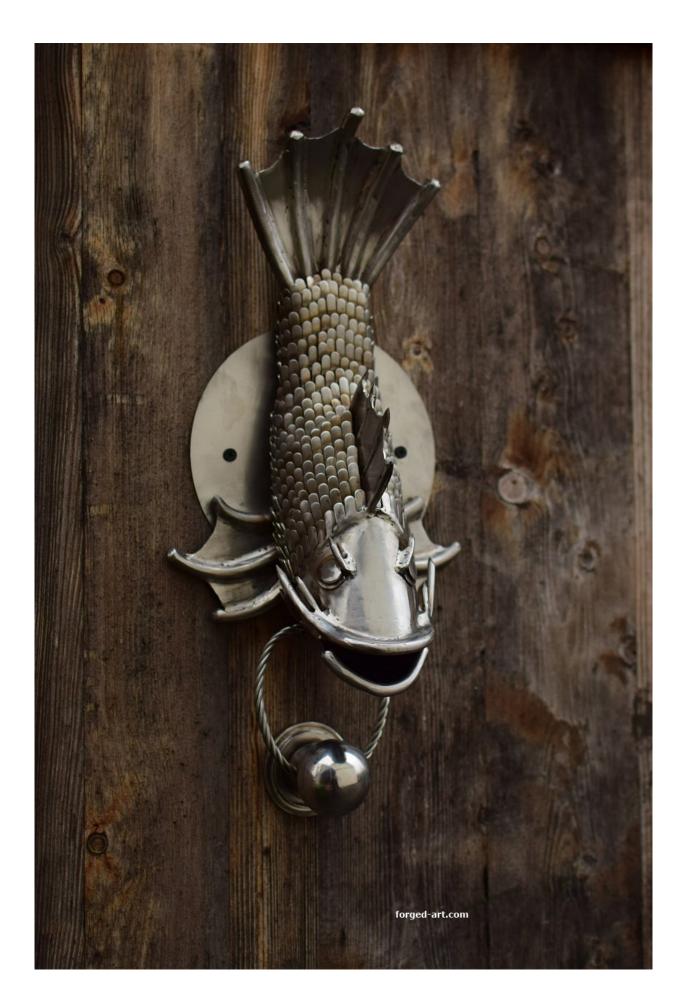

## **Product description**

**Forged door knocker for a fisherman - steel sculpture.** A fish-shaped door knocker made by hand of stainless steel. The perfect gift for a person who loves fishing. The knocker is very solid and loud, made in our artistic blacksmithing workshop. The door knocker is resistant to water, it can be mounted outside without fear that it will rust. Dimensions:

Weigth about 1,7 kg - 3,7 lb Height 44 cm -17,3 inch Height of fish 35 cm -13,8 inch Width of fish 22 cm - 8,7 inch

On request, we can also make any other pattern of a door knocker, according to any drawing or photo