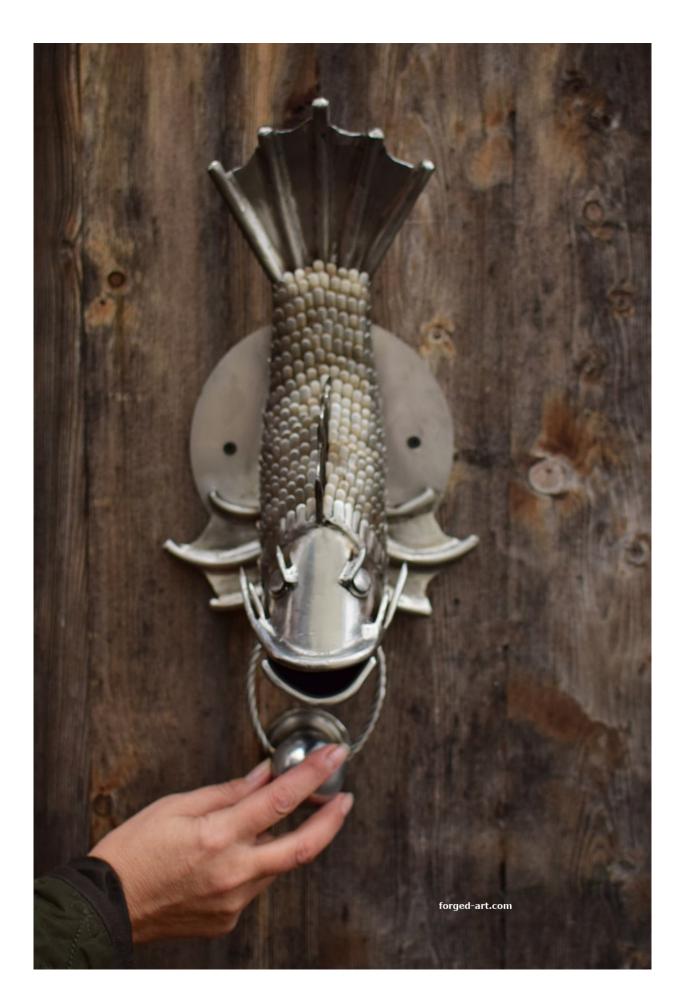

## **Product description**

**Forged door knocker for a fisherman - steel sculpture.** A fish-shaped door knocker made by hand of stainless steel. The perfect gift for a person who loves fishing. The knocker is very solid and loud, made in our artistic blacksmithing workshop. The door knocker is resistant to water, it can be mounted outside without fear that it will rust. Dimensions:

Weigth about 1,7 kg - 3,7 lb Height 44 cm -17,3 inch Height of fish 35 cm -13,8 inch Width of fish 22 cm - 8,7 inch

On request, we can also make any other pattern of a door knocker, according to any drawing or photo