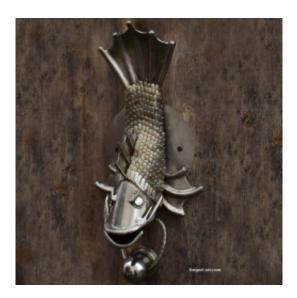

## **Product description**

**Forged door knocker for a fisherman - steel sculpture.** A fish-shaped door knocker made by hand of stainless steel. The perfect gift for a person who loves fishing. The knocker is very solid and loud, made in our artistic blacksmithing workshop. The door knocker is resistant to water, it can be mounted outside without fear that it will rust. Dimensions:

Weigth about 1,7 kg - 3,7 lb Height 44 cm -17,3 inch Height of fish 35 cm -13,8 inch Width of fish 22 cm - 8,7 inch

On request, we can also make any other pattern of a door knocker, according to any drawing or photo