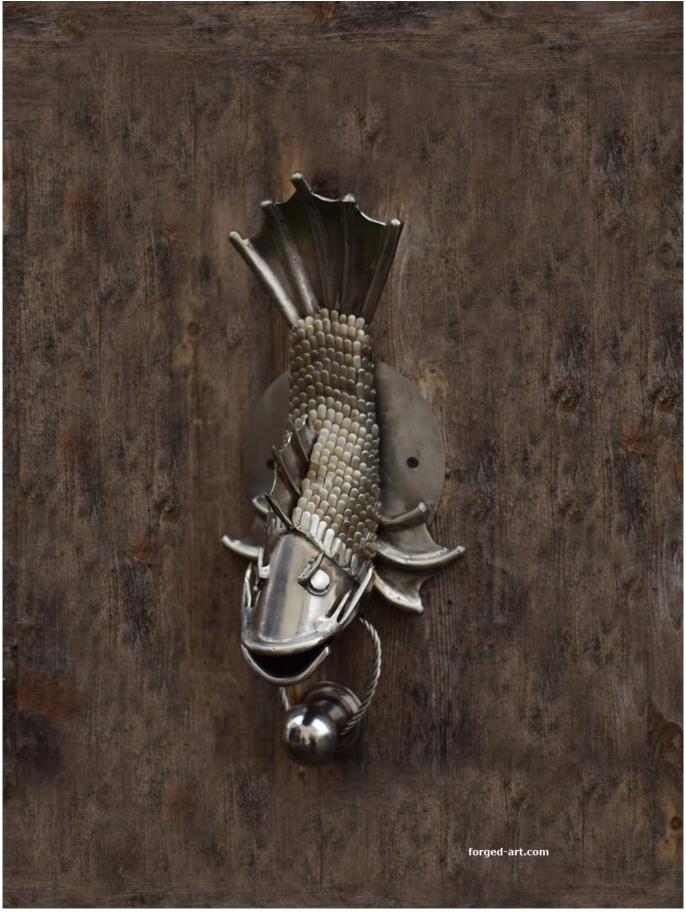

## **Product description**

**Forged door knocker for a fisherman - steel sculpture.** A fish-shaped door knocker made by hand of stainless steel. The perfect gift for a person who loves fishing. The knocker is very solid and loud, made in our artistic blacksmithing workshop. The door knocker is resistant to water, it can be mounted outside without fear that it will rust. Dimensions:

Weigth about 1,7 kg - 3,7 lb Height 44 cm -17,3 inch Height of fish 35 cm -13,8 inch Width of fish 22 cm - 8,7 inch

On request, we can also make any other pattern of a door knocker, according to any drawing or photo