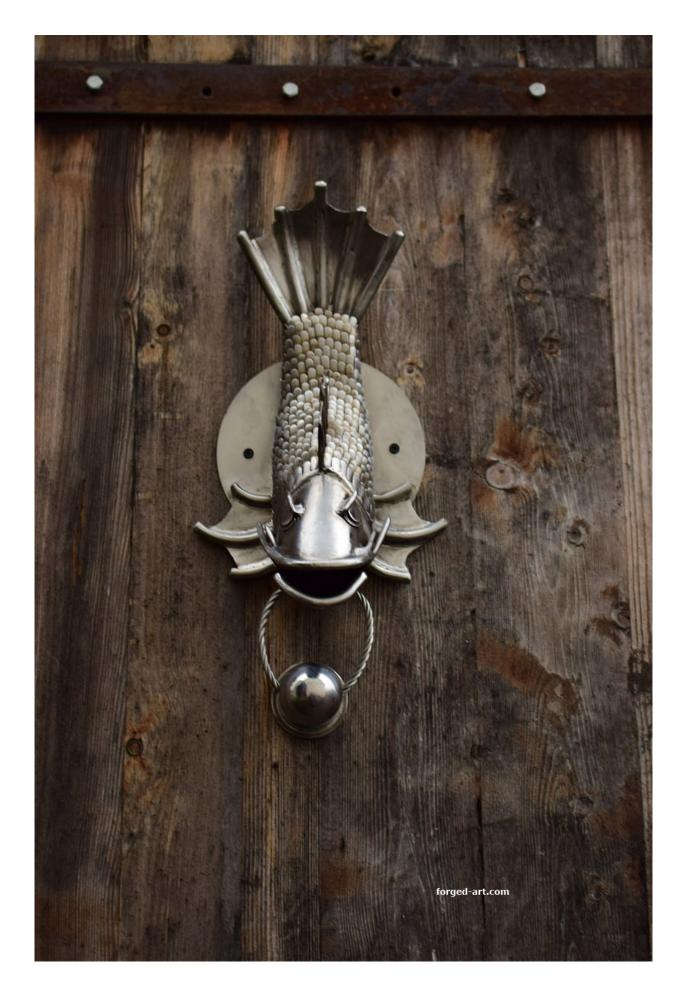

## **Product description**

**Forged door knocker for a fisherman - steel sculpture.** A fish-shaped door knocker made by hand of stainless steel. The perfect gift for a person who loves fishing. The knocker is very solid and loud, made in our artistic blacksmithing workshop. The door knocker is resistant to water, it can be mounted outside without fear that it will rust. Dimensions:

Weigth about 1,7 kg - 3,7 lb Height 44 cm -17,3 inch Height of fish 35 cm -13,8 inch Width of fish 22 cm - 8,7 inch

On request, we can also make any other pattern of a door knocker, according to any drawing or photo