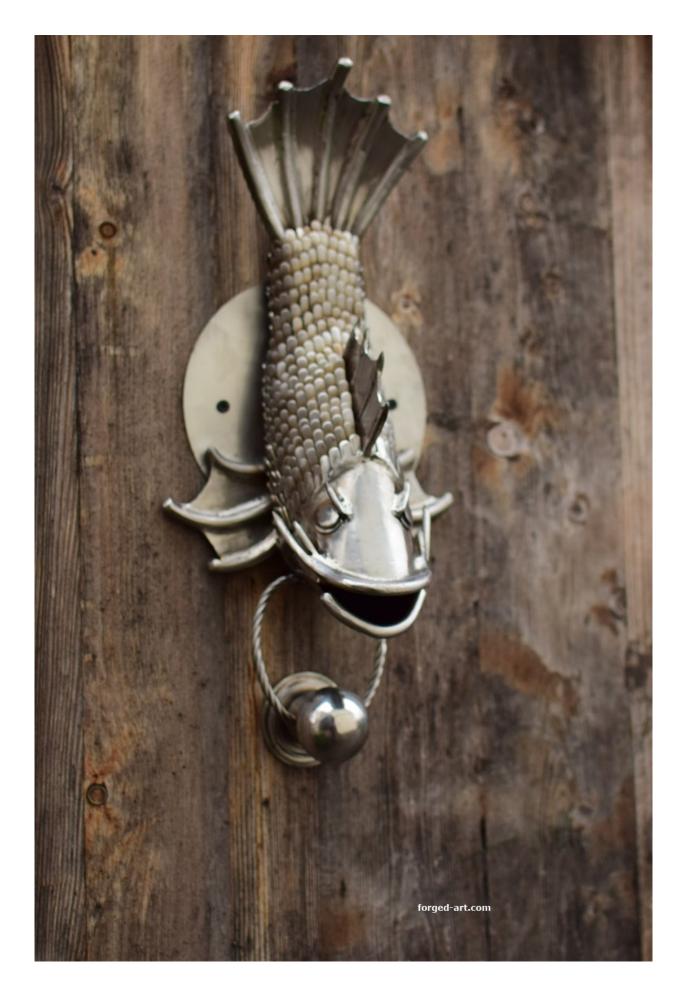

## **Product description**

**Forged door knocker for a fisherman - steel sculpture.** A fish-shaped door knocker made by hand of stainless steel. The perfect gift for a person who loves fishing. The knocker is very solid and loud, made in our artistic blacksmithing workshop. The door knocker is resistant to water, it can be mounted outside without fear that it will rust. Dimensions:

Weigth about 1,7 kg - 3,7 lb Height 44 cm -17,3 inch Height of fish 35 cm -13,8 inch Width of fish 22 cm - 8,7 inch

On request, we can also make any other pattern of a door knocker, according to any drawing or photo