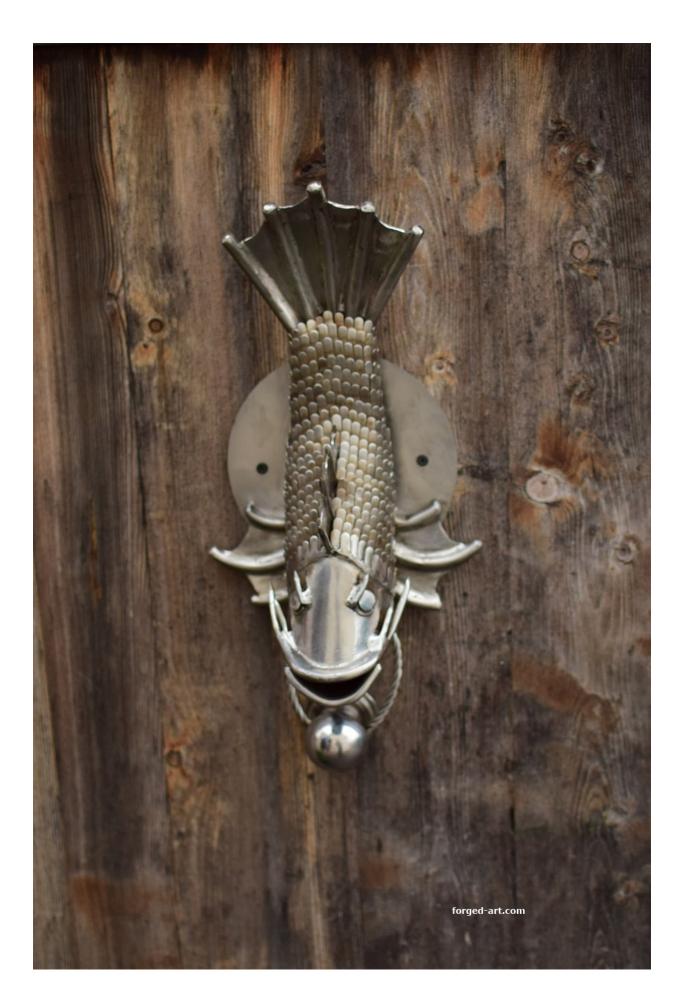

## **Product description**

**Forged door knocker for a fisherman - steel sculpture.** A fish-shaped door knocker made by hand of stainless steel. The perfect gift for a person who loves fishing. The knocker is very solid and loud, made in our artistic blacksmithing workshop. The door knocker is resistant to water, it can be mounted outside without fear that it will rust. Dimensions:

Weigth about 1,7 kg - 3,7 lb Height 44 cm -17,3 inch Height of fish 35 cm -13,8 inch Width of fish 22 cm - 8,7 inch

On request, we can also make any other pattern of a door knocker, according to any drawing or photo