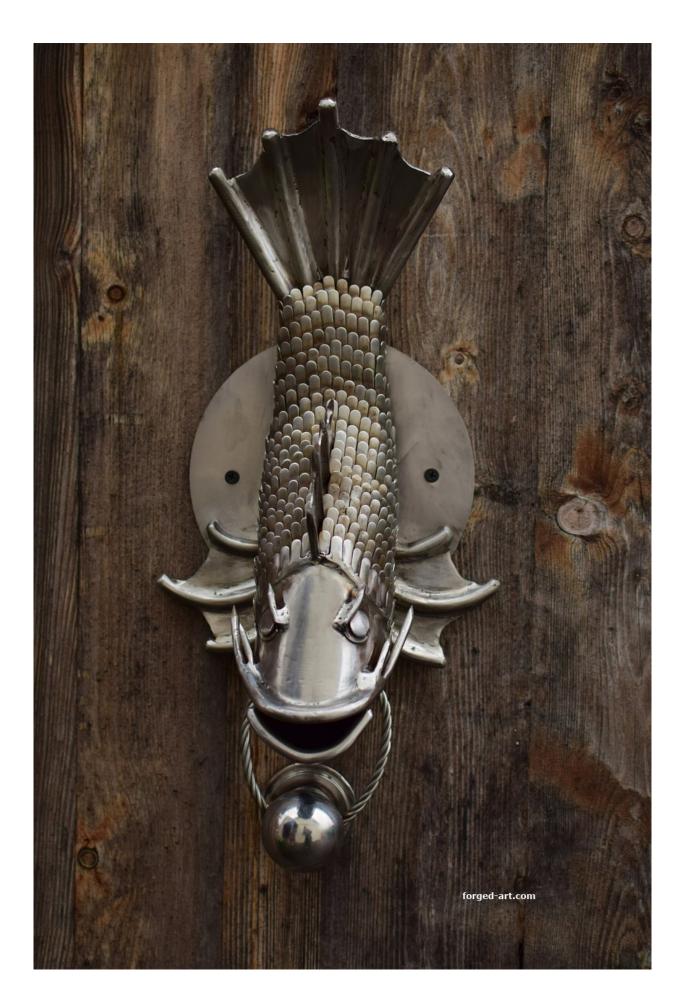

## **Product description**

**Forged door knocker for a fisherman - steel sculpture.** A fish-shaped door knocker made by hand of stainless steel. The perfect gift for a person who loves fishing. The knocker is very solid and loud, made in our artistic blacksmithing workshop. The door knocker is resistant to water, it can be mounted outside without fear that it will rust. Dimensions:

Weigth about 1,7 kg - 3,7 lb Height 44 cm -17,3 inch Height of fish 35 cm -13,8 inch Width of fish 22 cm - 8,7 inch

On request, we can also make any other pattern of a door knocker, according to any drawing or photo