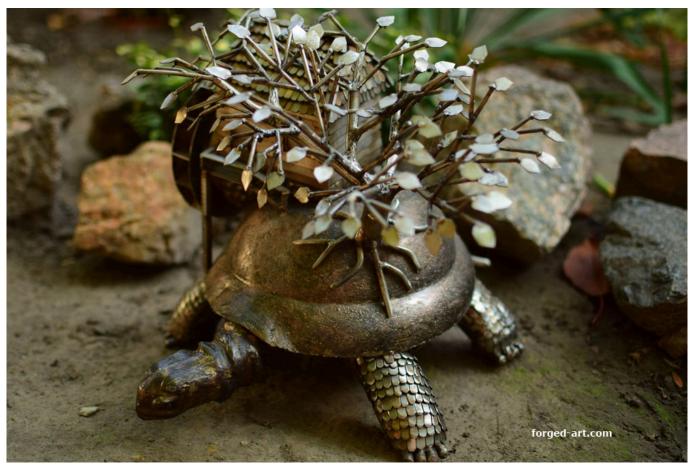

## **Product description**

One of our most unique our sculptures. The sculpture is called **"Escape from reality".** It is an abstract sculpture made entirely of stainless steel, showing a turtle carrying a mill on its shell with a mill wheel, and next to it, a beautiful tree grows on its shell. All handcrafted by our master blacksmith - a work of art in stainless steel.

Dimensions: Weight: 3,5 kg - 7,7 lb Height: 31 cm - 12,2 inch Width: 33 cm - 13 inch Length: 36 cm - 14,2 inch

Escape from reality - stainless steel sculpture

Abstract stainless steel figure

Turtle mill and tree carved out of steel