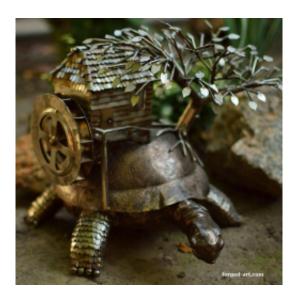

## **Product description**

One of our most unique our sculptures. The sculpture is called **"Escape from reality".** It is an abstract sculpture made entirely of stainless steel, showing a turtle carrying a mill on its shell with a mill wheel, and next to it, a beautiful tree grows on its shell. All handcrafted by our master blacksmith - a work of art in stainless steel.

Dimensions: Weight: 3,5 kg - 7,7 lb Height: 31 cm - 12,2 inch Width: 33 cm - 13 inch Length: 36 cm - 14,2 inch

Escape from reality - stainless steel sculpture

Abstract stainless steel figure

Turtle mill and tree carved out of steel