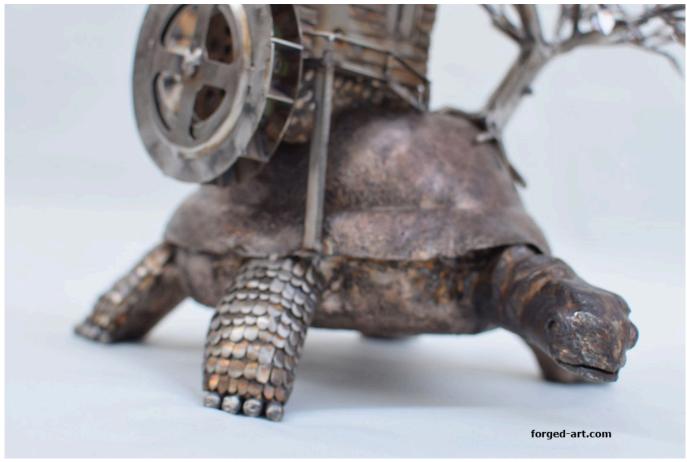

## **Product description**

One of our most unique our sculptures. The sculpture is called **"Escape from reality".** It is an abstract sculpture made entirely of stainless steel, showing a turtle carrying a mill on its shell with a mill wheel, and next to it, a beautiful tree grows on its shell. All handcrafted by our master blacksmith - a work of art in stainless steel.

Dimensions: Weight: 3,5 kg - 7,7 lb Height: 31 cm - 12,2 inch Width: 33 cm - 13 inch Length: 36 cm - 14,2 inch

Escape from reality - stainless steel sculpture

Abstract stainless steel figure

Turtle mill and tree carved out of steel

100% handmade - piece of art

sculpture made with high accuracy

the upper part of the sculpture is covered with natural copper

The sculpture will decorate any place

We create the most beautiful steel sculptures in the world