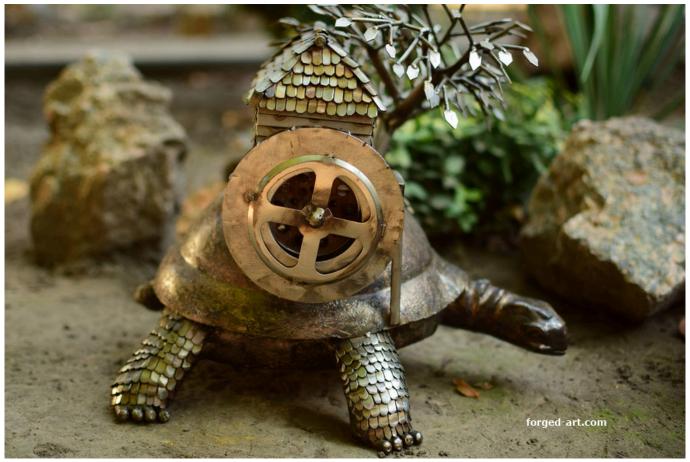

## **Product description**

One of our most unique our sculptures. The sculpture is called **"Escape from reality".** It is an abstract sculpture made entirely of stainless steel, showing a turtle carrying a mill on its shell with a mill wheel, and next to it, a beautiful tree grows on its shell. All handcrafted by our master blacksmith - a work of art in stainless steel.

Dimensions: Weight: 3,5 kg - 7,7 lb Height: 31 cm - 12,2 inch Width: 33 cm - 13 inch Length: 36 cm - 14,2 inch

Escape from reality - stainless steel sculpture

Abstract stainless steel figure

Turtle mill and tree carved out of steel

100% handmade - piece of art

sculpture made with high accuracy

the upper part of the sculpture is covered with natural copper

The sculpture will decorate any place

We create the most beautiful steel sculptures in the world