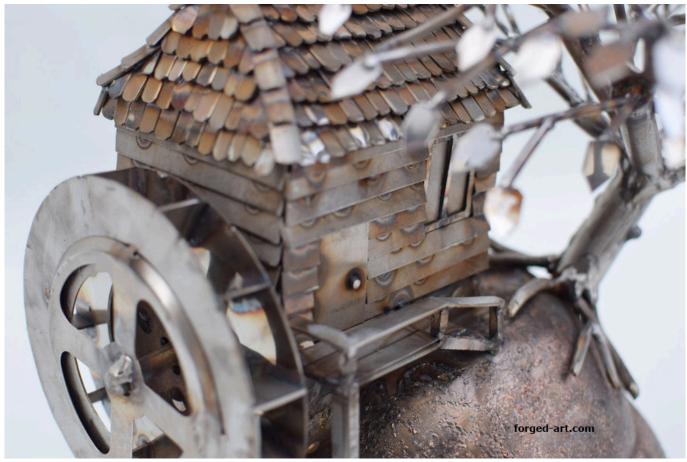

## **Product description**

One of our most unique our sculptures. The sculpture is called **"Escape from reality".** It is an abstract sculpture made entirely of stainless steel, showing a turtle carrying a mill on its shell with a mill wheel, and next to it, a beautiful tree grows on its shell. All handcrafted by our master blacksmith - a work of art in stainless steel.

Dimensions: Weight: 3,5 kg - 7,7 lb Height: 31 cm - 12,2 inch Width: 33 cm - 13 inch Length: 36 cm - 14,2 inch

Escape from reality - stainless steel sculpture

Abstract stainless steel figure

Turtle mill and tree carved out of steel

100% handmade - piece of art

sculpture made with high accuracy

the upper part of the sculpture is covered with natural copper

The sculpture will decorate any place

We create the most beautiful steel sculptures in the world