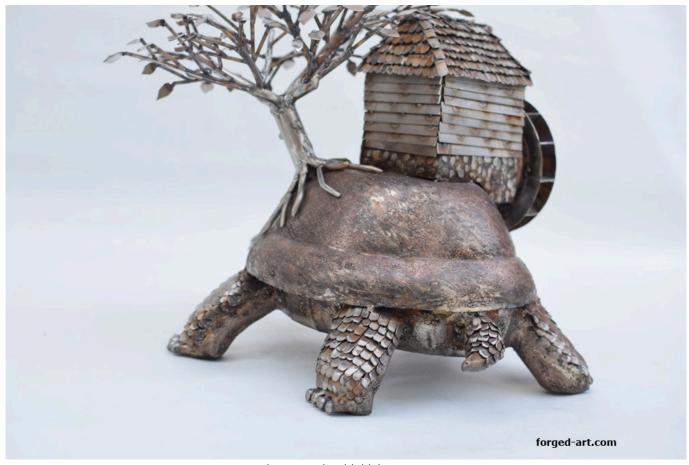

## **Product description**

One of our most unique our sculptures. The sculpture is called **"Escape from reality".** It is an abstract sculpture made entirely of stainless steel, showing a turtle carrying a mill on its shell with a mill wheel, and next to it, a beautiful tree grows on its shell. All handcrafted by our master blacksmith - a work of art in stainless steel.

Dimensions: Weight: 3,5 kg - 7,7 lb Height: 31 cm - 12,2 inch Width: 33 cm - 13 inch Length: 36 cm - 14,2 inch

Escape from reality - stainless steel sculpture

Abstract stainless steel figure

Turtle mill and tree carved out of steel

100% handmade - piece of art

sculpture made with high accuracy

the upper part of the sculpture is covered with natural copper

The sculpture will decorate any place

We create the most beautiful steel sculptures in the world