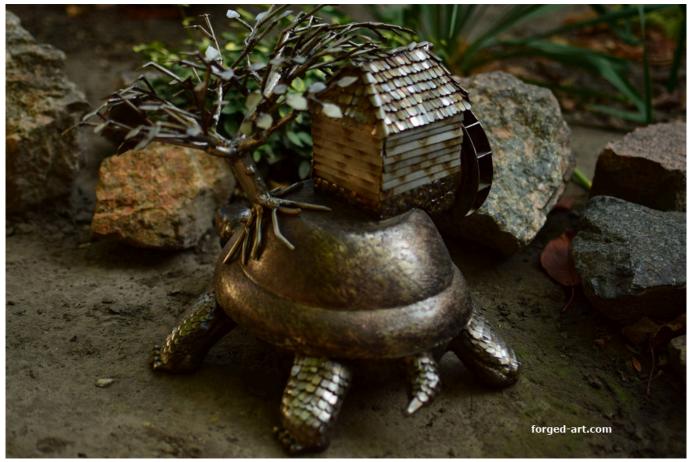

## **Product description**

One of our most unique our sculptures. The sculpture is called **"Escape from reality".** It is an abstract sculpture made entirely of stainless steel, showing a turtle carrying a mill on its shell with a mill wheel, and next to it, a beautiful tree grows on its shell. All handcrafted by our master blacksmith - a work of art in stainless steel.

Dimensions: Weight: 3,5 kg - 7,7 lb Height: 31 cm - 12,2 inch Width: 33 cm - 13 inch Length: 36 cm - 14,2 inch

Escape from reality - stainless steel sculpture

Abstract stainless steel figure

Turtle mill and tree carved out of steel