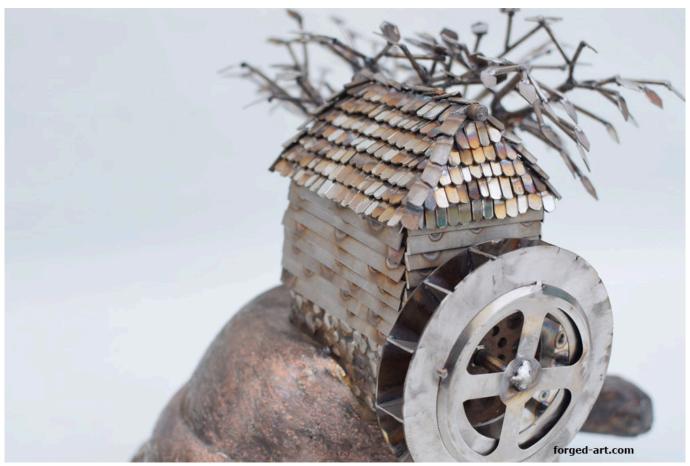

## **Product description**

One of our most unique our sculptures. The sculpture is called **"Escape from reality".** It is an abstract sculpture made entirely of stainless steel, showing a turtle carrying a mill on its shell with a mill wheel, and next to it, a beautiful tree grows on its shell. All handcrafted by our master blacksmith - a work of art in stainless steel.

Dimensions: Weight: 3,5 kg - 7,7 lb Height: 31 cm - 12,2 inch Width: 33 cm - 13 inch Length: 36 cm - 14,2 inch

Escape from reality - stainless steel sculpture

Abstract stainless steel figure

Turtle mill and tree carved out of steel

100% handmade - piece of art

sculpture made with high accuracy

the upper part of the sculpture is covered with natural copper

The sculpture will decorate any place

We create the most beautiful steel sculptures in the world