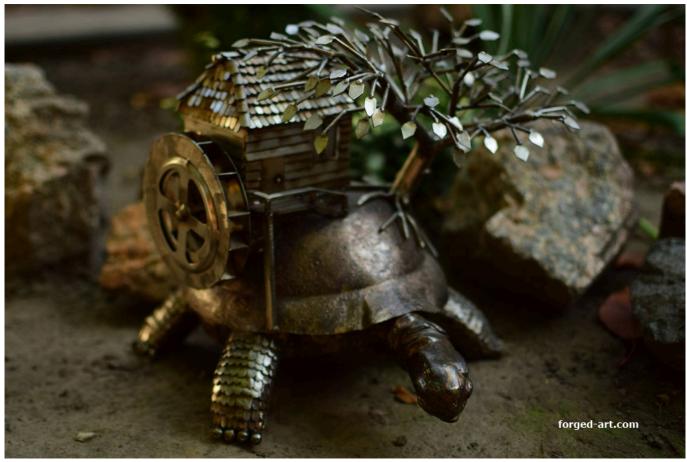

## **Product description**

One of our most unique our sculptures. The sculpture is called **"Escape from reality".** It is an abstract sculpture made entirely of stainless steel, showing a turtle carrying a mill on its shell with a mill wheel, and next to it, a beautiful tree grows on its shell. All handcrafted by our master blacksmith - a work of art in stainless steel.

Dimensions: Weight: 3,5 kg - 7,7 lb Height: 31 cm - 12,2 inch Width: 33 cm - 13 inch Length: 36 cm - 14,2 inch

Escape from reality - stainless steel sculpture

Abstract stainless steel figure

Turtle mill and tree carved out of steel