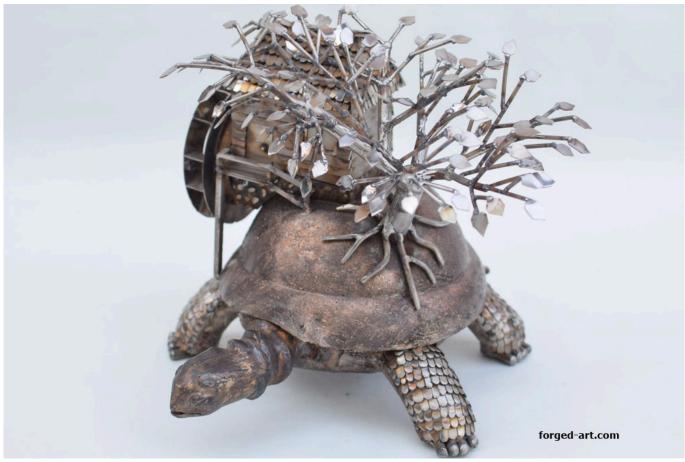

## **Product description**

One of our most unique our sculptures. The sculpture is called **"Escape from reality".** It is an abstract sculpture made entirely of stainless steel, showing a turtle carrying a mill on its shell with a mill wheel, and next to it, a beautiful tree grows on its shell. All handcrafted by our master blacksmith - a work of art in stainless steel.

Dimensions: Weight: 3,5 kg - 7,7 lb Height: 31 cm - 12,2 inch Width: 33 cm - 13 inch Length: 36 cm - 14,2 inch

Escape from reality - stainless steel sculpture

Abstract stainless steel figure

Turtle mill and tree carved out of steel

100% handmade - piece of art

sculpture made with high accuracy

the upper part of the sculpture is covered with natural copper

The sculpture will decorate any place

We create the most beautiful steel sculptures in the world