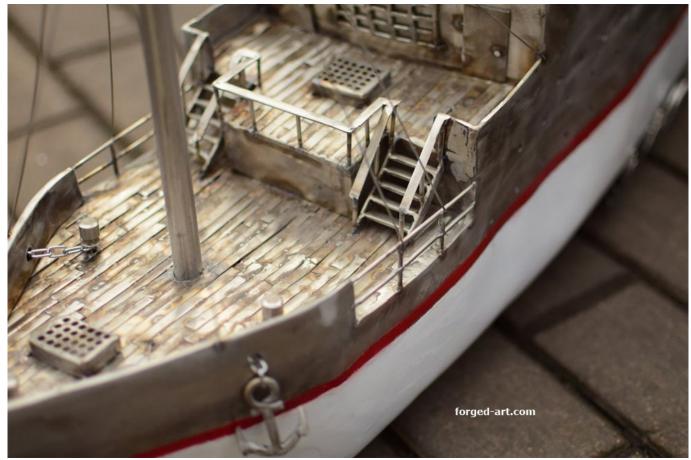

## **Product description**

**California - a large handcrafted steamer made of stainless steel.** It is a reconstruction of a real steamer from an old era. This ship is an excellent example of handicraft in which every detail has been taken care of. The deck of the ship is made of single planks, all rigging is also made of stainless steel. Many additional elements on board make the steamer look very realistic. **The steamer is extra large size 107 cm (42 inch) long, 52 cm (20.5 inch) high, weight 13 kg (28.7 lb)** A steamer can be a perfect gift for a loved one, as well as to decorate your home.

The model is very large and carefully made

We can make any historical ship model based on its photos

The deck of the ship is made of hundreds of hand-made elements

We make any models of ships on request

If you are interested in this or any other vessel - feel free to ask any questions. We will answer every question