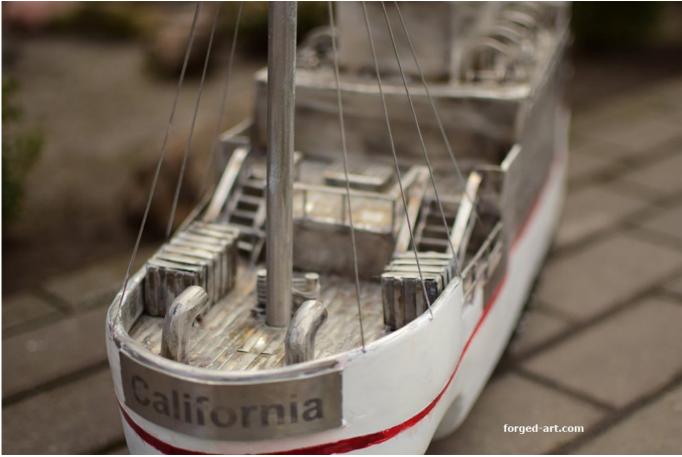

## **Product description**

**California - a large handcrafted steamer made of stainless steel.** It is a reconstruction of a real steamer from an old era. This ship is an excellent example of handicraft in which every detail has been taken care of. The deck of the ship is made of single planks, all rigging is also made of stainless steel. Many additional elements on board make the steamer look very realistic. **The steamer is extra large size 107 cm (42 inch) long, 52 cm (20.5 inch) high, weight 13 kg (28.7 lb)** A steamer can be a perfect gift for a loved one, as well as to decorate your home.

The steamship was made entirely in our artistic blacksmithing workshop. At your request, we can also make any other ship model

California - a handcrafted model of a steamer

The model is made entirely of stainless steel

The model is very large and carefully made

We can make any historical ship model based on its photos

The deck of the ship is made of hundreds of hand-made elements

We make any models of ships on request

If you are interested in this or any other vessel - feel free to ask any questions. We will answer every question