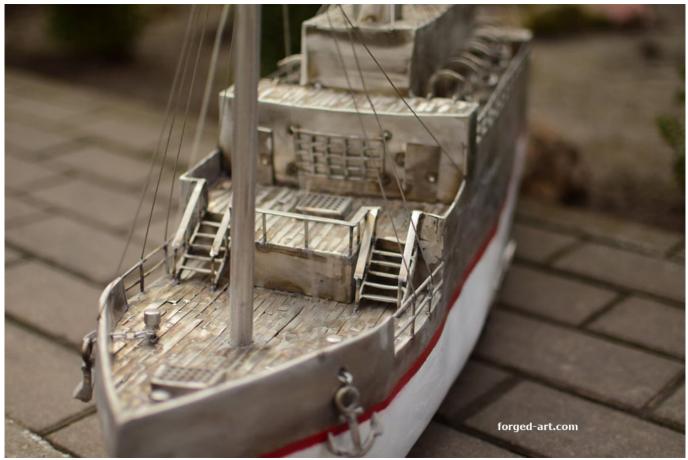

## **Product description**

**California - a large handcrafted steamer made of stainless steel.** It is a reconstruction of a real steamer from an old era. This ship is an excellent example of handicraft in which every detail has been taken care of. The deck of the ship is made of single planks, all rigging is also made of stainless steel. Many additional elements on board make the steamer look very realistic. **The steamer is extra large size 107 cm (42 inch) long, 52 cm (20.5 inch) high, weight 13 kg (28.7 lb)** A steamer can be a perfect gift for a loved one, as well as to decorate your home.

The model is very large and carefully made

We can make any historical ship model based on its photos

The deck of the ship is made of hundreds of hand-made elements

We make any models of ships on request

If you are interested in this or any other vessel - feel free to ask any questions. We will answer every question