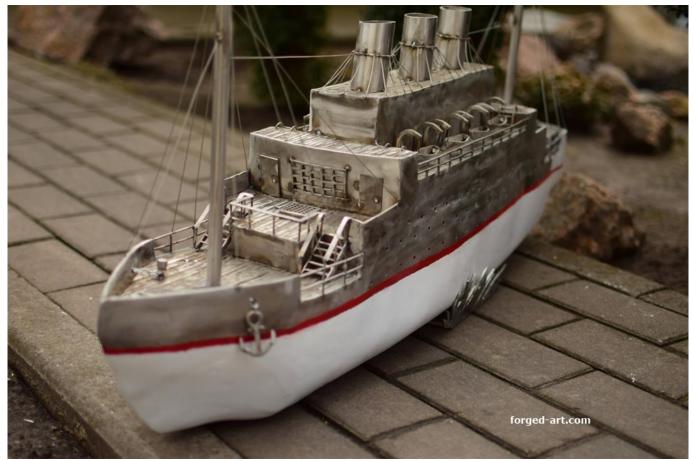

## **Product description**

**California - a large handcrafted steamer made of stainless steel.** It is a reconstruction of a real steamer from an old era. This ship is an excellent example of handicraft in which every detail has been taken care of. The deck of the ship is made of single planks, all rigging is also made of stainless steel. Many additional elements on board make the steamer look very realistic. **The steamer is extra large size 107 cm (42 inch) long, 52 cm (20.5 inch) high, weight 13 kg (28.7 lb)** A steamer can be a perfect gift for a loved one, as well as to decorate your home.

The steamship was made entirely in our artistic blacksmithing workshop. At your request, we can also make any other ship model

California - a handcrafted model of a steamer

The model is made entirely of stainless steel

The model is very large and carefully made

We can make any historical ship model based on its photos

The deck of the ship is made of hundreds of hand-made elements

We make any models of ships on request

If you are interested in this or any other vessel - feel free to ask any questions. We will answer every question