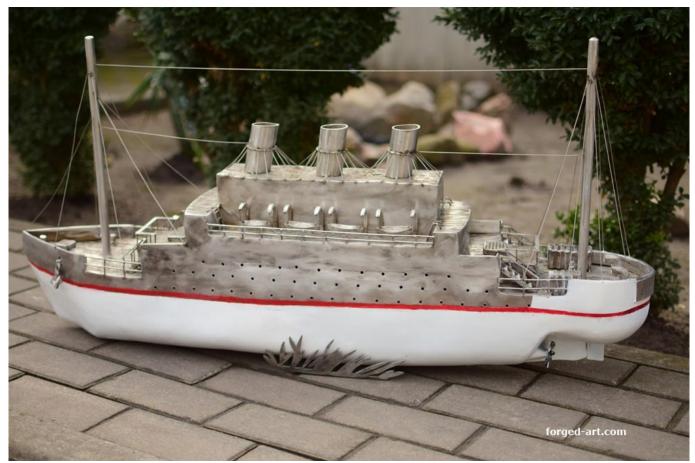

## **Product description**

**California - a large handcrafted steamer made of stainless steel.** It is a reconstruction of a real steamer from an old era. This ship is an excellent example of handicraft in which every detail has been taken care of. The deck of the ship is made of single planks, all rigging is also made of stainless steel. Many additional elements on board make the steamer look very realistic. **The steamer is extra large size 107 cm (42 inch) long, 52 cm (20.5 inch) high, weight 13 kg (28.7 lb)** A steamer can be a perfect gift for a loved one, as well as to decorate your home.

The steamship was made entirely in our artistic blacksmithing workshop. At your request, we can also make any other ship model

California - a handcrafted model of a steamer

The model is made entirely of stainless steel

The model is very large and carefully made

We can make any historical ship model based on its photos

The deck of the ship is made of hundreds of hand-made elements

We make any models of ships on request

If you are interested in this or any other vessel - feel free to ask any questions. We will answer every question