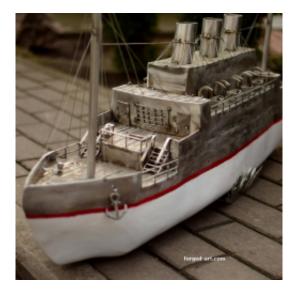

## **Product description**

**California - a large handcrafted steamer made of stainless steel.** It is a reconstruction of a real steamer from an old era. This ship is an excellent example of handicraft in which every detail has been taken care of. The deck of the ship is made of single planks, all rigging is also made of stainless steel. Many additional elements on board make the steamer look very realistic. **The steamer is extra large size 107 cm (42 inch) long, 52 cm (20.5 inch) high, weight 13 kg (28.7 lb)** A steamer can be a perfect gift for a loved one, as well as to decorate your home.

The steamship was made entirely in our artistic blacksmithing workshop. At your request, we can also make any other ship model

California - a handcrafted model of a steamer

The model is made entirely of stainless steel

The model is very large and carefully made

We can make any historical ship model based on its photos

The deck of the ship is made of hundreds of hand-made elements

We make any models of ships on request

If you are interested in this or any other vessel - feel free to ask any questions. We will answer every question