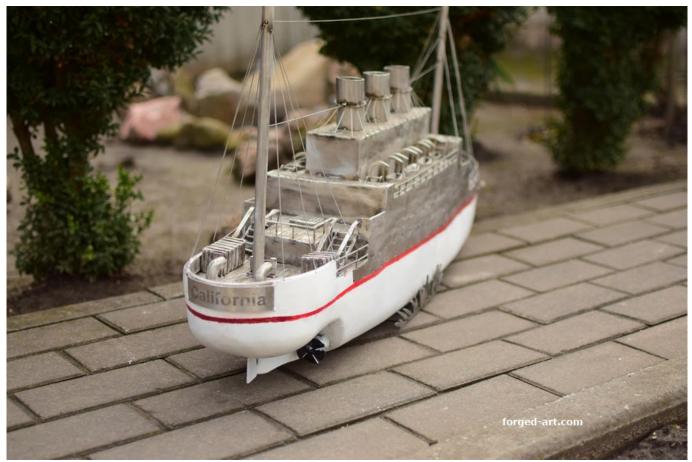

## **Product description**

**California - a large handcrafted steamer made of stainless steel.** It is a reconstruction of a real steamer from an old era. This ship is an excellent example of handicraft in which every detail has been taken care of. The deck of the ship is made of single planks, all rigging is also made of stainless steel. Many additional elements on board make the steamer look very realistic. **The steamer is extra large size 107 cm (42 inch) long, 52 cm (20.5 inch) high, weight 13 kg (28.7 lb)** A steamer can be a perfect gift for a loved one, as well as to decorate your home.

The steamship was made entirely in our artistic blacksmithing workshop. At your request, we can also make any other ship model

California - a handcrafted model of a steamer

The model is made entirely of stainless steel

The model is very large and carefully made

We can make any historical ship model based on its photos

The deck of the ship is made of hundreds of hand-made elements

We make any models of ships on request

If you are interested in this or any other vessel - feel free to ask any questions. We will answer every question