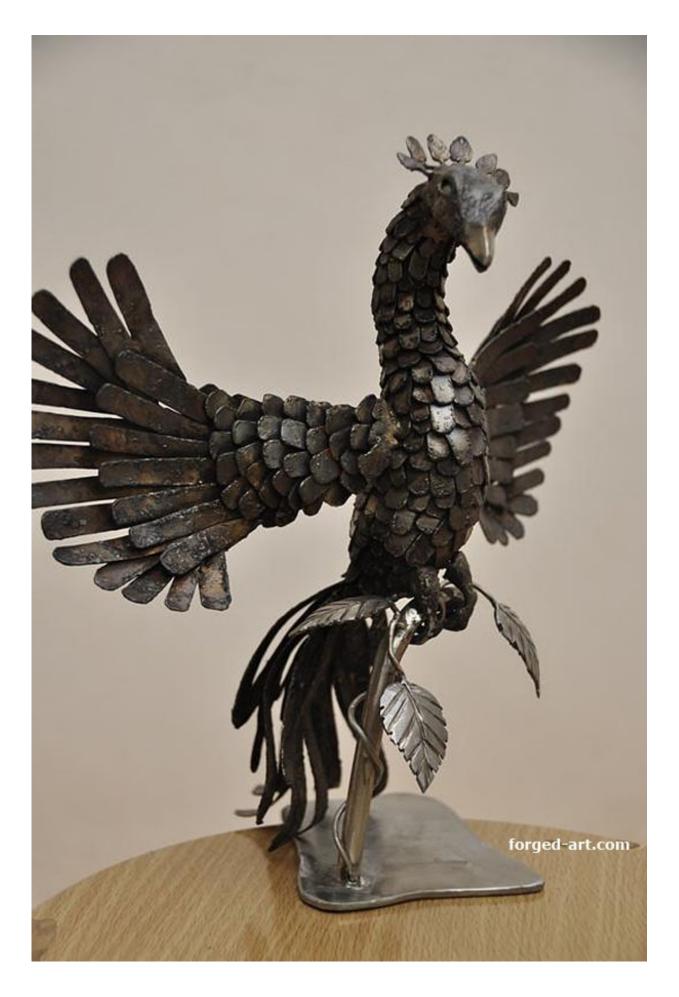

## **Product description**

**Phoenix - a fiery bird.** A steel sculpture depicting the world's most famous fairy-tale bird that is reborn from the ashes - the legendary phoenix. The figure is made of stainless steel, from dozens of hand-processed elements by our master blacksmith. It is a small sculpture which makes it perfect as a gift to put on a desk. The sculpture is very stable and beautifully made with great attention to every detail.

Estimated weight : 1,5kg - 3.3 lb

Height: 26cm -10.2 inch Wings width: 29cm - 11.4 inch

| - phoenix |                                                                                           | Steel figure |
|-----------|-------------------------------------------------------------------------------------------|--------------|
|           | On request, we can also make this figure in any other size. All our figures are handmade. |              |
|           |                                                                                           |              |
|           |                                                                                           |              |
|           |                                                                                           |              |
|           |                                                                                           |              |
|           |                                                                                           |              |
|           |                                                                                           |              |
|           |                                                                                           |              |
|           |                                                                                           |              |
|           |                                                                                           |              |
|           |                                                                                           |              |
|           |                                                                                           |              |