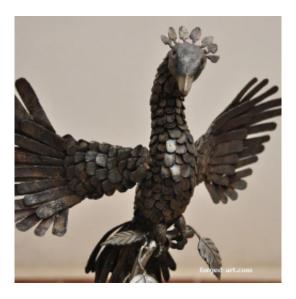

## **Product description**

**Phoenix - a fiery bird.** A steel sculpture depicting the world's most famous fairy-tale bird that is reborn from the ashes - the legendary phoenix. The figure is made of stainless steel, from dozens of hand-processed elements by our master blacksmith. It is a small sculpture which makes it perfect as a gift to put on a desk. The sculpture is very stable and beautifully made with great attention to every detail.

Estimated weight : 1,5kg - 3.3 lb

Height: 26cm -10.2 inch Wings width: 29cm - 11.4 inch

| - phoenix |                                                                                           | Steel figure |
|-----------|-------------------------------------------------------------------------------------------|--------------|
|           | On request, we can also make this figure in any other size. All our figures are handmade. |              |
|           |                                                                                           |              |
|           |                                                                                           |              |
|           |                                                                                           |              |
|           |                                                                                           |              |
|           |                                                                                           |              |
|           |                                                                                           |              |
|           |                                                                                           |              |
|           |                                                                                           |              |
|           |                                                                                           |              |
|           |                                                                                           |              |
|           |                                                                                           |              |