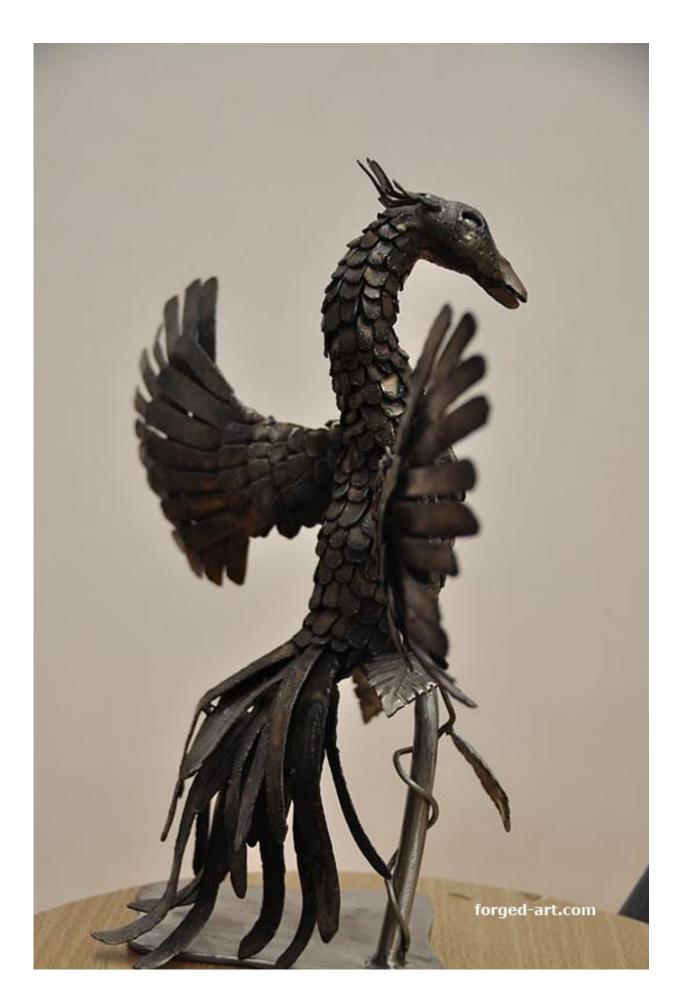

## **Product description**

**Phoenix - a fiery bird.** A steel sculpture depicting the world's most famous fairy-tale bird that is reborn from the ashes - the legendary phoenix. The figure is made of stainless steel, from dozens of hand-processed elements by our master blacksmith. It is a small sculpture which makes it perfect as a gift to put on a desk. The sculpture is very stable and beautifully made with great attention to every detail.

Estimated weight : 1,5kg - 3.3 lb

Height: 26cm -10.2 inch Wings width: 29cm - 11.4 inch

| - phoenix |                                                                                           | Steel figure |
|-----------|-------------------------------------------------------------------------------------------|--------------|
|           | On request, we can also make this figure in any other size. All our figures are handmade. |              |
|           |                                                                                           |              |
|           |                                                                                           |              |
|           |                                                                                           |              |
|           |                                                                                           |              |
|           |                                                                                           |              |
|           |                                                                                           |              |
|           |                                                                                           |              |
|           |                                                                                           |              |
|           |                                                                                           |              |
|           |                                                                                           |              |
|           |                                                                                           |              |