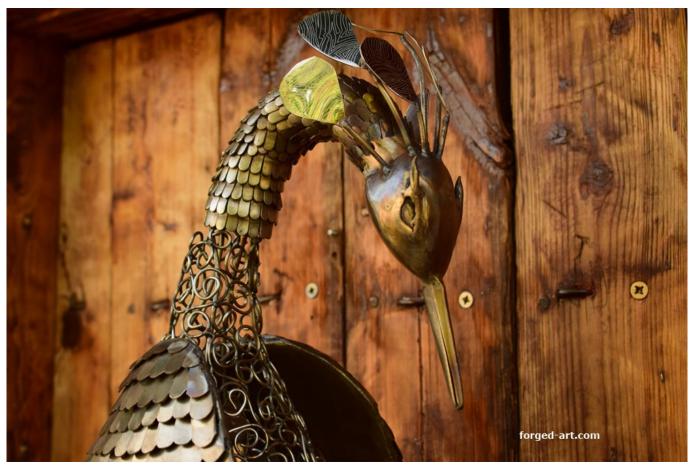

## **Product description**

Fenix - a hand-forged figure made of stainless steel. Perfect gift and ornamental. The figure is completely resistant to rain and water. A sculpture made in our artistic blacksmithing workshop by a master of metalwork.

## handmade forged figure

The figure is very large, has many details

The phoenix sculpture was made by a master metalworker

| forged figures to order, of any size and shape | We make |
|------------------------------------------------|---------|
|                                                |         |
|                                                |         |
|                                                |         |
|                                                |         |
|                                                |         |
|                                                |         |
|                                                |         |
|                                                |         |
|                                                |         |
|                                                |         |
| generated by the shopGold                      |         |