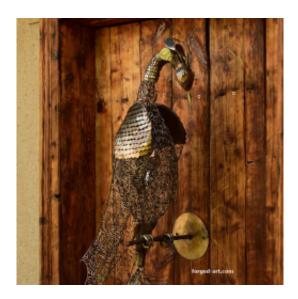

## **Product description**

Fenix - a hand-forged figure made of stainless steel. Perfect gift and ornamental. The figure is completely resistant to rain and water. A sculpture made in our artistic blacksmithing workshop by a master of metalwork.

The figure shown in the photo has been made in such a way that it can be attached to the wall. On request, we can also make any other way of assembling the figure - for example, we can also make a free-standing figure

The sculpture is very large, its dimensions are: Weight: 5.5 kg - 12.1 lb

Total height: 130 cm - 51,2 inch

Total width (along the side of the tail): 42 cm - 16,5 inch