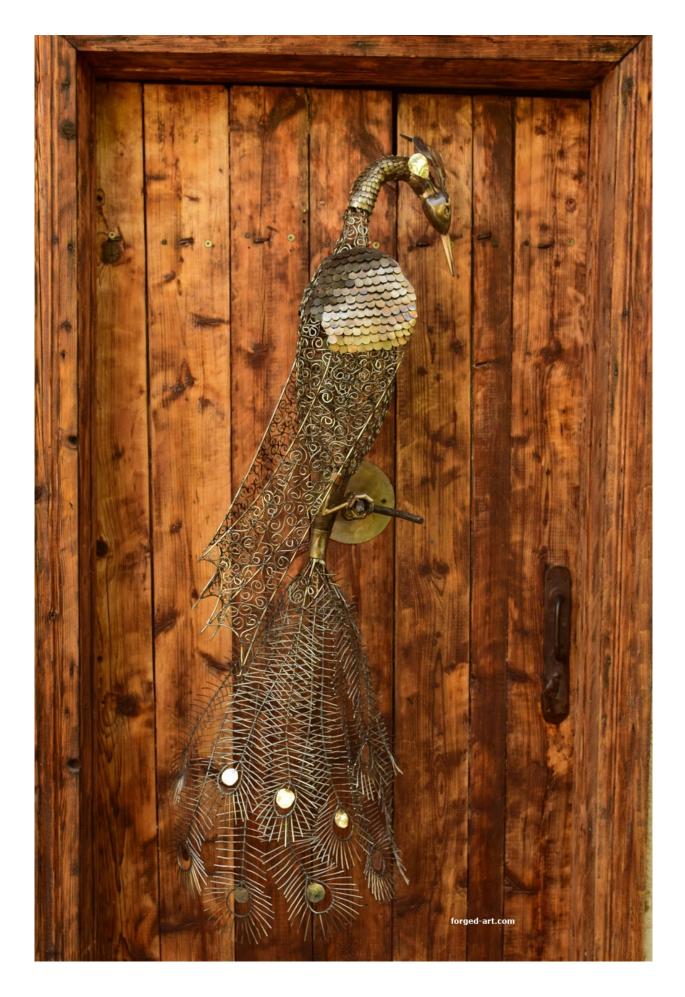

## **Product description**

Fenix - a hand-forged figure made of stainless steel. Perfect gift and ornamental. The figure is completely resistant to rain and water. A sculpture made in our artistic blacksmithing workshop by a master of metalwork.

The figure shown in the photo has been made in such a way that it can be attached to the wall. On request, we can also make any other way of assembling the figure - for example, we can also make a free-standing figure

The sculpture is very large, its dimensions are: Weight: 5.5 kg - 12.1 lb

Total height: 130 cm - 51,2 inch

Total width (along the side of the tail): 42 cm - 16,5 inch

## handmade forged figure

The figure is very large, has many details

The phoenix sculpture was made by a master metalworker

| forged figures to order, of any size and shape | We make |
|------------------------------------------------|---------|
|                                                |         |
|                                                |         |
|                                                |         |
|                                                |         |
|                                                |         |
|                                                |         |
|                                                |         |
|                                                |         |
|                                                |         |
|                                                |         |
| generated by the shopGold                      |         |