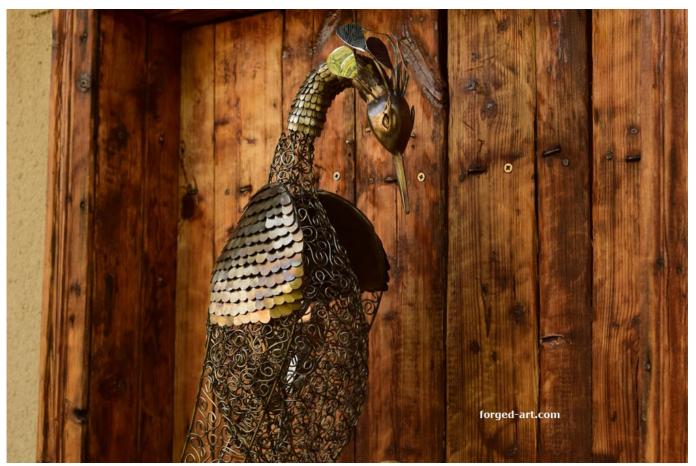

## **Product description**

Fenix - a hand-forged figure made of stainless steel. Perfect gift and ornamental. The figure is completely resistant to rain and water. A sculpture made in our artistic blacksmithing workshop by a master of metalwork.

## handmade forged figure

The figure is very large, has many details

The phoenix sculpture was made by a master metalworker

| forged figures to order, of any size and shape | We make |
|------------------------------------------------|---------|
|                                                |         |
|                                                |         |
|                                                |         |
|                                                |         |
|                                                |         |
|                                                |         |
|                                                |         |
|                                                |         |
|                                                |         |
|                                                |         |
| generated by the shopGold                      |         |