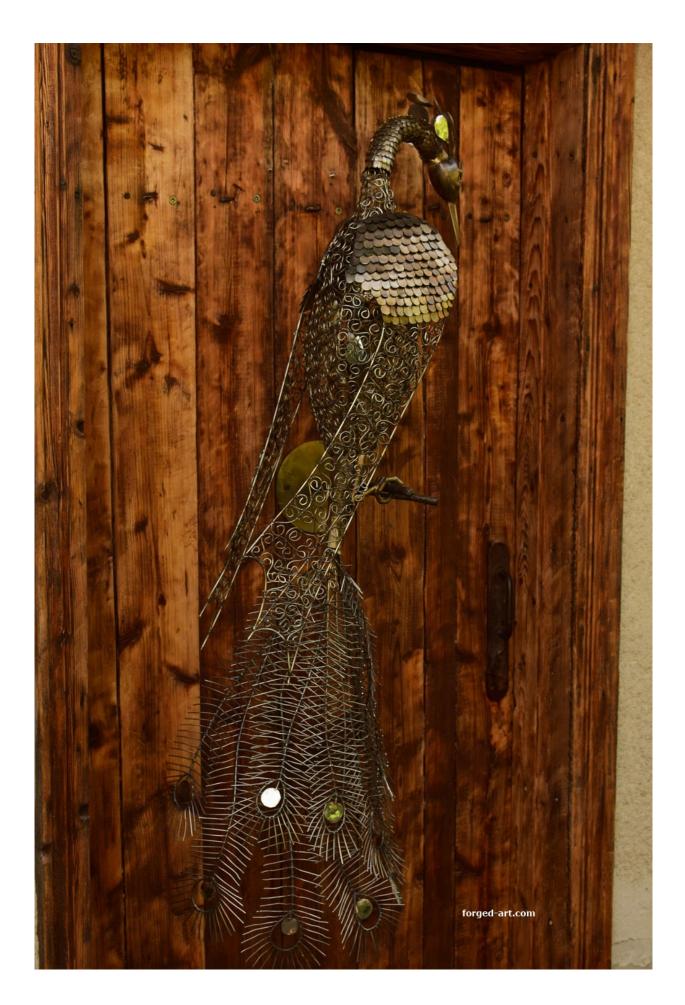

## **Product description**

Fenix - a hand-forged figure made of stainless steel. Perfect gift and ornamental. The figure is completely resistant to rain and water. A sculpture made in our artistic blacksmithing workshop by a master of metalwork.

The figure shown in the photo has been made in such a way that it can be attached to the wall. On request, we can also make any other way of assembling the figure - for example, we can also make a free-standing figure

The sculpture is very large, its dimensions are: Weight: 5.5 kg - 12.1 lb

Total height: 130 cm - 51,2 inch

Total width (along the side of the tail): 42 cm - 16,5 inch

## handmade forged figure

The figure is very large, has many details

The phoenix sculpture was made by a master metalworker

| forged figures to order, of any size and shape | We make |
|------------------------------------------------|---------|
|                                                |         |
|                                                |         |
|                                                |         |
|                                                |         |
|                                                |         |
|                                                |         |
|                                                |         |
|                                                |         |
|                                                |         |
|                                                |         |
| generated by the shopGold                      |         |